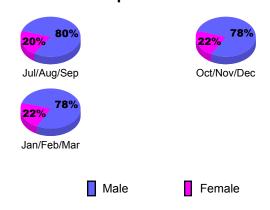

| -3               |
| Totals      | 120         | 469           | -315              | 154              | 26               |



## **Gender Comparison 2009-2010**

Oct/Nov/Dec

Jan/Feb/Mar



40

0

-40 -80

Jul/Aug/Sep

Current Year



Totals

### GMT: YOUN-TONG CHUNG Location: REPUBLIC OF KOREA GMT CA: 5

0

### **Club** Results Clubs 2008-2009 2009-2010 New Actual Actual Gain/ Gain/ Club New **Dropped** Loss of Loss of Month Goal Clubs Clubs Clubs Clubs Jul/Aug/Sep 0 0 0 0 1 Oct/Nov/Dec 0 1 0 1 0 Jan/Feb/Mar 0 0 0

0

**CLUBS** 

# Club Results 2009-2010 Goal, New, Dropped, Gain/Loss 1 0.8 0.6 0.4 0.2 0 Jul/Aug/Sep Oct/Nov/Dec Jan/Feb/Mar Goal Actual Dropped Gain Loss C



### YTD Status Quo Clubs 2009-2010







### **Gender Comparison 2009-2010**

Oct/Nov/Dec

Jan/Feb/Mar



80

60

40

20

Jul/Aug/Sep

Current Year



### GMT: YOUN-TONG CHUNG Location: REPUBLIC OF KOREA GMT CA: 5

|             |      | Club   |         | <u>Clubs</u> |              |
|-------------|------|--------|---------|--------------|--------------|
|             |      | 200    |         | 2008-2009    |              |
|             |      |        |         |              |              |
|             | New  | Actual | Actual  | Gain/        | Gain/        |
|             | Club | New    | Dropped | Loss of      | Loss of      |
| Month       | Goal | Clubs  | Clubs   | Clubs        | <u>Clubs</u> |
| Jul/Aug/Sep | 3    | 2      | 0       | 2            | 1            |
| Oct/Nov/Dec | 2    | 2      | 0       | 2            | 1            |
| Jan/Feb/Mar | 3    | 3      | 0       |