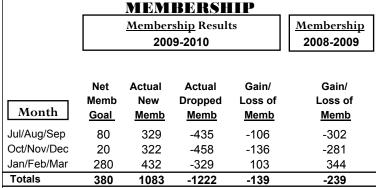

### YTD Status Quo Clubs 2009-2010

| <u> MEMBERSHIP</u> |                            |                              |                                 |     |     |  |  |
|--------------------|----------------------------|------------------------------|---------------------------------|-----|-----|--|--|
|                    |                            | Member<br>200                | <u>Membership</u><br>2008-2009  |     |     |  |  |
| Month              | Net<br>Memb<br><u>Goal</u> | Actual<br>New<br><u>Memb</u> | Gain/<br>Loss of<br><u>Memb</u> |     |     |  |  |
| Jul/Aug/Sep        | 110                        | 547                          | -218                            | 329 | 158 |  |  |
| Oct/Nov/Dec        | 110                        | 277                          | -268                            | 9   | 91  |  |  |
| Jan/Feb/Mar        | 60                         | 347                          | -101                            | 246 | 94  |  |  |
| Totals             | 280                        | 1171                         | -587                            | 584 | 343 |  |  |