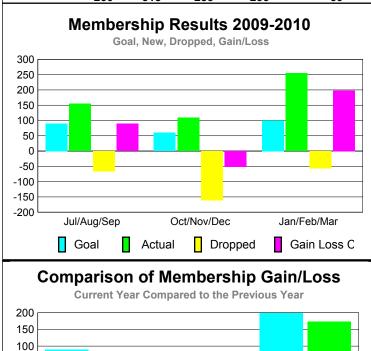

## Club Results 2009-2010 Goal, New, Dropped, Gain/Loss 4 2 0 -2 -4 -6 -8 -10 Jul/Aug/Sep Oct/Nov/Dec Jan/Feb/Mar Goal Actual Dropped Gain Loss C

### YTD Status Quo Clubs 2009-2010

| <u> MEMBERSHIP</u> |                            |                              |                                 |     |     |  |  |
|--------------------|----------------------------|------------------------------|---------------------------------|-----|-----|--|--|
|                    |                            | Member<br>200                | <u>Membership</u><br>2008-2009  |     |     |  |  |
| Month              | Net<br>Memb<br><u>Goal</u> | Actual<br>New<br><u>Memb</u> | Gain/<br>Loss of<br><u>Memb</u> |     |     |  |  |
| Jul/Aug/Sep        | 110                        | 547                          | -218                            | 329 | 158 |  |  |
| Oct/Nov/Dec        | 110                        | 277                          | -268                            | 9   | 91  |  |  |
| Jan/Feb/Mar        | 60                         | 347                          | -101                            | 246 | 94  |  |  |
| Totals             | 280                        | 1171                         | -587                            | 584 | 343 |  |  |