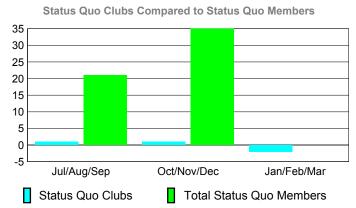

### YTD Status Quo Clubs 2009-2010

Status Quo Clubs Compared to Status Quo Members 6 4 2 0 -2 -4 -6 Jan/Feb/Mar Jul/Aug/Sep Oct/Nov/Dec Status Quo Clubs Total Status Quo Members

| <u>MEMBERSHIP</u> |             |               |                  |                   |             |  |  |  |
|-------------------|-------------|---------------|------------------|-------------------|-------------|--|--|--|
|                   |             | Member        | ts               | <u>Membership</u> |             |  |  |  |
|                   |             | 200           |                  | 2008-2009         |             |  |  |  |
|                   | Net<br>Memb | Actual<br>New | Gain/<br>Loss of |                   |             |  |  |  |
| Month             | Goal        | Memb          | Memb             | Memb              | <u>Memb</u> |  |  |  |
| Jul/Aug/Sep       | 30          | 196           | -230             | -34               | -73         |  |  |  |
| Oct/Nov/Dec       | 40          | 422           | -102             | 320               | 57          |  |  |  |
| Jan/Feb/Mar       | 50          | 208           | -146             | 62                | -57         |  |  |  |
| Totals            | 120         | 826           | -478             | 348               | -73         |  |  |  |