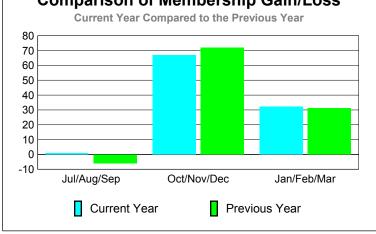

r 200                   | <u>Membership</u><br>2008-2009  |     |    |  |  |
|-------------|---------------------|------------------------------|---------------------------------|-----|----|--|--|
| Month       | Net<br>Memb<br>Goal | Actual<br>New<br><u>Memb</u> | Gain/<br>Loss of<br><u>Memb</u> |     |    |  |  |
| Jul/Aug/Sep | 0                   | 66                           | -65                             | 1   | -6 |  |  |
| Oct/Nov/Dec | 42                  | 109                          | -42                             | 67  | 72 |  |  |
| Jan/Feb/Mar | 61                  | 55                           | -23                             | 32  | 31 |  |  |
| Totals      | 103                 | 230                          | -130                            | 100 | 97 |  |  |







0

-40

-80 -120

Jul/Aug/Sep

Current Year



### GMT: YOUN-TONG CHUNG Location: REPUBLIC OF KOREA GMT CA: 5







### YTD Status Quo Clubs 2009-2010







## **Gender Comparison 2009-2010**

Oct/Nov/Dec

Jan/Feb/Mar



300

200

100

-100

-200

Jul/Aug/Sep

Current Year

0



GMT: YOUN-TONG CHUNG Location: REPUBLIC OF KOREA GMT CA: 5

|             |                            | <u>Club</u><br><b>20</b> 0    |                                  | <u>Clubs</u><br>2008-2009 |   |
|-------------|----------------------------|-------------------------------|----------------------------------|---------------------------|---|
| Month       | New<br>Club<br><u>Goal</u> | Actual<br>New<br><u>Clubs</u> | Gain/<br>Loss of<br><u>Clubs</u> |                           |   |
| Jul/Aug/Sep | 1