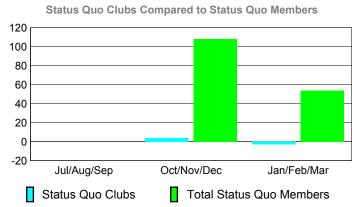

### YTD Status Quo Clubs 2009-2010

Status Quo Clubs Compared to Status Quo Members 6 4 2 0 -2 -4 -6 Jan/Feb/Mar Jul/Aug/Sep Oct/Nov/Dec Status Quo Clubs Total Status Quo Members

| <u>MEMBERSHIP</u> |             |               |                  |                   |             |  |  |  |
|-------------------|-------------|---------------|------------------|-------------------|-------------|--|--|--|
|                   |             | Member        | ts               | <u>Membership</u> |             |  |  |  |
|                   |             | 200           |                  | 2008-2009         |             |  |  |  |
|                   | Net<br>Memb | Actual<br>New | Gain/<br>Loss of |                   |             |  |  |  |
| Month             | Goal        | Memb          | Memb             | Memb              | <u>Memb</u> |  |  |  |
| Jul/Aug/Sep       | 30          | 196           | -230             | -34               | -73         |  |  |  |
| Oct/Nov/Dec       | 40          | 422           | -102             | 320               | 57          |  |  |  |
| Jan/Feb/Mar       | 50          | 208           | -146             | 62                | -57         |  |  |  |
| Totals            | 120         | 826           | -478             | 348               | -73         |  |  |  |

### YTD Status Quo Clubs 2009-2010

Status Quo Clubs Compared to Status Quo Members

6
4
2
0
-2
-4
-6

Jul/Aug/Sep Oct/Nov/Dec Jan/Feb/Mar

Status Quo Clubs

Total Status Quo Members

|             |             | MEM           | BERSH             | ПР               |             |
|-------------|-------------|---------------|-------------------|------------------|-------------|
|             |             | Member        | <u>Membership</u> |                  |             |
|             |             | 200           | 9-2010            |                  | 2008-2009   |
|             | Gain/       |               |                   |                  |             |
|             | Net<br>Memb | Actual<br>New | Actual<br>Dropped | Gain/<br>Loss of | Loss of     |
| Month       | Goal        | Memb          | Memb              | <u>Memb</u>      | <u>Memb</u> |
| Jul/Aug/Sep | 117         | 157           | -99               | 58               | 31          |
| Oct/Nov/Dec | 87          | 143           | -111              | 32               | 59          |
| Jan/Feb/Mar | 41          | 153           | -62               | 91               | 23          |
| Totals      | 245         | 453           | -272              | 181              | 113         |