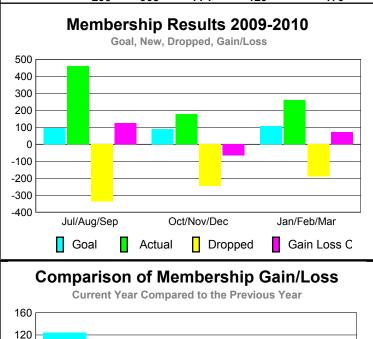

### YTD Status Quo Clubs 2009-2010

| <u> MEMBERSHIP</u> |                            |                              |                                 |     |     |  |  |
|--------------------|----------------------------|------------------------------|---------------------------------|-----|-----|--|--|
|                    |                            | Member<br>200                | <u>Membership</u><br>2008-2009  |     |     |  |  |
| Month              | Net<br>Memb<br><u>Goal</u> | Actual<br>New<br><u>Memb</u> | Gain/<br>Loss of<br><u>Memb</u> |     |     |  |  |
| Jul/Aug/Sep        | 110                        | 547                          | -218                            | 329 | 158 |  |  |
| Oct/Nov/Dec        | 110                        | 277                          | -268                            | 9   | 91  |  |  |
| Jan/Feb/Mar        | 60                         | 347                          | -101                            | 246 | 94  |  |  |
| Totals             | 280                        | 1171                         | -587                            | 584 | 343 |  |  |