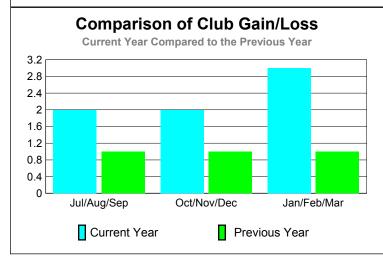

### **Club Results 2009-2010** Goal, New, Dropped, Gain/Loss 3.2 2.8 2.4 2 1.6 1.2 8.0 0.4 Jul/Aug/Sep Oct/Nov/Dec Jan/Feb/Mar Goal Actual Gain Loss C Dropped

### GMT: YOUN-TONG CHUNG Location: REPUBLIC OF KOREA GMT CA: 5

|             |      | Club   |         | <u>Clubs</u> |              |
|-------------|------|--------|---------|--------------|--------------|
|             |      | 200    |         | 2008-2009    |              |
|             |      |        |         |              |              |
|             | New  | Actual | Actual  | Gain/        | Gain/        |
|             | Club | New    | Dropped | Loss of      | Loss of      |
| Month       | Goal | Clubs  | Clubs   | Clubs        | <u>Clubs</u> |
| Jul/Aug/Sep | 3    | 2      | 0       | 2            | 1            |
| Oct/Nov/Dec | 2    | 2      | 0       | 2            | 1            |
| Jan/Feb/Mar | 3    | 3      | 0       | 3            | 1            |
| Totals      | 8    | 7      | 0       | 7            | 3            |