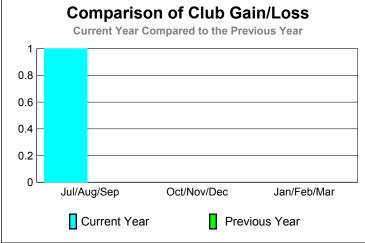

### **GMT: YOUN-TONG CHUNG Location: REPUBLIC OF KOREA** GMT CA: 5

| <u> </u>    |                            |                               |                                   |                                  |    |  |  |  |  |
|-------------|----------------------------|-------------------------------|-----------------------------------|----------------------------------|----|--|--|--|--|
|             |                            | <u>Club</u><br><b>20</b> 0    |                                   | <u>Clubs</u><br>2008-2009        |    |  |  |  |  |
| Month       | New<br>Club<br><u>Goal</u> | Actual<br>New<br><u>Clubs</u> | Actual<br>Dropped<br><u>Clubs</u> | Gain/<br>Loss of<br><u>Clubs</u> |    |  |  |  |  |
| Jul/Aug/Sep | 2                          | 6                             | 0                                 | 6                                | -1 |  |  |  |  |
| Oct/Nov/Dec | 2                          | 0                             | 0                                 | 0                                | 2  |  |  |  |  |
| Jan/Feb/Mar | 1                          | 6                             | 0                                 | 6                                | 2  |  |  |  |  |
| Totals      | 5                          | 12                            | 0                                 | 12                               | 3  |  |  |  |  |