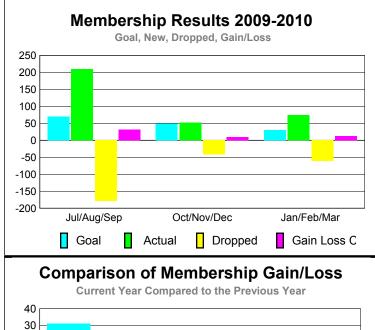

### YTD Status Quo Clubs 2009-2010

| <u> MEMBERSHIP</u> |                            |                              |                                 |     |     |  |  |
|--------------------|----------------------------|------------------------------|---------------------------------|-----|-----|--|--|
|                    |                            | Member<br>200                | <u>Membership</u><br>2008-2009  |     |     |  |  |
| Month              | Net<br>Memb<br><u>Goal</u> | Actual<br>New<br><u>Memb</u> | Gain/<br>Loss of<br><u>Memb</u> |     |     |  |  |
| Jul/Aug/Sep        | 110                        | 547                          | -218                            | 329 | 158 |  |  |
| Oct/Nov/Dec        | 110                        | 277                          | -268                            | 9   | 91  |  |  |
| Jan/Feb/Mar        | 60                         | 347                          | -101                            | 246 | 94  |  |  |
| Totals             | 280                        | 1171                         | -587                            | 584 | 343 |  |  |