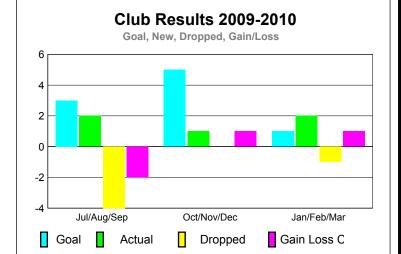

## Club Results 2009-2010 Goal, New, Dropped, Gain/Loss 4 2 0 -2 -4 -6 -8 -10 Jul/Aug/Sep Oct/Nov/Dec Jan/Feb/Mar Goal Actual Dropped Gain Loss C

### GMT: YOUN-TONG CHUNG Location: REPUBLIC OF KOREA GMT CA: 5

|             |      | Club   |         | <u>Clubs</u> |              |
|-------------|------|--------|---------|--------------|--------------|
|             |      | 200    |         | 2008-2009    |              |
|             |      |        |         |              |              |
|             | New  | Actual | Actual  | Gain/        | Gain/        |
|             | Club | New    | Dropped | Loss of      | Loss of      |
| Month       | Goal | Clubs  | Clubs   | Clubs        | <u>Clubs</u> |
| Jul/Aug/Sep | 3    | 2      | 0       | 2            | 1            |
| Oct/Nov/Dec | 2    | 2      | 0       | 2            | 1            |
| Jan/Feb/Mar | 3    | 3      | 0       | 3            | 1            |
| Totals      | 8    | 7      | 0       | 7            | 3            |