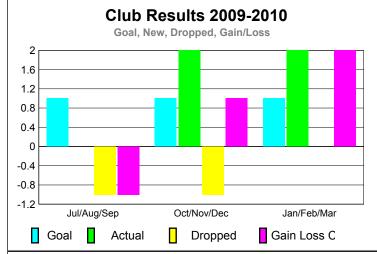

|             |                            | 200                           | 2008-2009                         |                                  |                                  |
|-------------|----------------------------|-------------------------------|-----------------------------------|----------------------------------|----------------------------------|
| Month       | New<br>Club<br><u>Goal</u> | Actual<br>New<br><u>Clubs</u> | Actual<br>Dropped<br><u>Clubs</u> | Gain/<br>Loss of<br><u>Clubs</u> | Gain/<br>Loss of<br><u>Clubs</u> |
| Jul/Aug/Sep | 1                          | 0                             | 0                                 | 0                                | 0                                |
| Oct/Nov/Dec | 1                          | 0                             | 0                                 | 0                                | 0                                |
| Jan/Feb/Mar | 1                          | 0                             | 0                                 | 0                                | 1                                |
| Totals      | 3                          | 0                             | 0                                 | 0                                | 1                                |