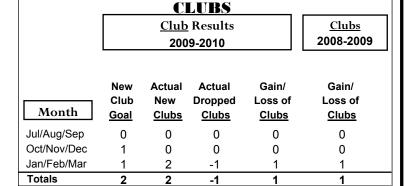

### **GMT: YOUN-TONG CHUNG Location: REPUBLIC OF KOREA** GMT CA: 5

| <u> </u>    |                            |                               |                                   |                                  |    |  |  |  |  |
|-------------|----------------------------|-------------------------------|-----------------------------------|----------------------------------|----|--|--|--|--|
|             |                            | <u>Club</u><br><b>20</b> 0    |                                   | <u>Clubs</u><br>2008-2009        |    |  |  |  |  |
| Month       | New<br>Club<br><u>Goal</u> | Actual<br>New<br><u>Clubs</u> | Actual<br>Dropped<br><u>Clubs</u> | Gain/<br>Loss of<br><u>Clubs</u> |    |  |  |  |  |
| Jul/Aug/Sep | 2                          | 6                             | 0                                 | 6                                | -1 |  |  |  |  |
| Oct/Nov/Dec | 2                          | 0                             | 0                                 | 0                                | 2  |  |  |  |  |
| Jan/Feb/Mar | 1                          | 6                             | 0                                 | 6                                | 2  |  |  |  |  |
| Totals      | 5                          | 12                            | 0                                 | 12                               | 3  |  |  |  |  |