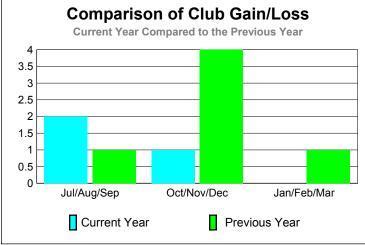

## Club Results 2009-2010 Goal, New, Dropped, Gain/Loss 4 2 0 -2 -4 -6 -8 -10 Jul/Aug/Sep Oct/Nov/Dec Jan/Feb/Mar Goal Actual Dropped Gain Loss C