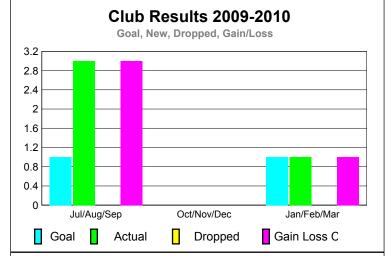

### **Club Results 2009-2010** Goal, New, Dropped, Gain/Loss 3.2 2.8 2.4 2 1.6 1.2 8.0 0.4 Jul/Aug/Sep Oct/Nov/Dec Jan/Feb/Mar Goal Actual Gain Loss C Dropped

### GMT: YOUN-TONG CHUNG Location: REPUBLIC OF KOREA GMT CA: 5

|             |      | Club   |         | <u>Clubs</u> |              |
|-------------|------|--------|---------|--------------|--------------|
|             |      | 200    |         | 2008-2009    |              |
|             |      |        |         |              |              |
|             | New  | Actual | Actual  | Gain/        | Gain/        |
|             | Club | New    | Dropped | Loss of      | Loss of      |
| Month       | Goal | Clubs  | Clubs   | Clubs        | <u>Clubs</u> |
| Jul/Aug/Sep | 3    | 2      | 0       | 2            | 1            |
| Oct/Nov/Dec | 2    | 2      | 0       | 2            | 1            |
| Jan/Feb/Mar | 3    | 3      | 0       | 3            | 1            |
| Totals      | 8    | 7      | 0       | 7            | 3            |