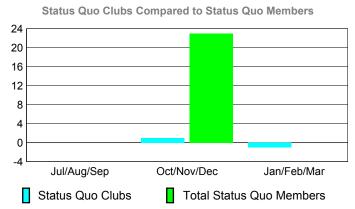

### YTD Status Quo Clubs 2009-2010

Status Quo Clubs Compared to Status Quo Members 6 4 2 0 -2 -4 -6 Jan/Feb/Mar Jul/Aug/Sep Oct/Nov/Dec Status Quo Clubs Total Status Quo Members

| <u>MEMBERSHIP</u> |             |               |                  |                   |             |  |  |  |
|-------------------|-------------|---------------|------------------|-------------------|-------------|--|--|--|
|                   |             | Member        | ts               | <u>Membership</u> |             |  |  |  |
|                   |             | 200           |                  | 2008-2009         |             |  |  |  |
|                   | Net<br>Memb | Actual<br>New | Gain/<br>Loss of |                   |             |  |  |  |
| Month             | Goal        | Memb          | Memb             | Memb              | <u>Memb</u> |  |  |  |
| Jul/Aug/Sep       | 30          | 196           | -230             | -34               | -73         |  |  |  |
| Oct/Nov/Dec       | 40          | 422           | -102             | 320               | 57          |  |  |  |
| Jan/Feb/Mar       | 50          | 208           | -146             | 62                | -57         |  |  |  |
| Totals            | 120         | 826           | -478             | 348               | -73         |  |  |  |