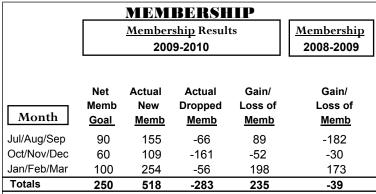

MEMBERSHIP

### YTD Status Quo Clubs 2009-2010

| <u> MEMBERSHIP</u> |                            |                              |                                 |     |     |  |  |
|--------------------|----------------------------|------------------------------|---------------------------------|-----|-----|--|--|
|                    |                            | Member<br>200                | <u>Membership</u><br>2008-2009  |     |     |  |  |
| Month              | Net<br>Memb<br><u>Goal</u> | Actual<br>New<br><u>Memb</u> | Gain/<br>Loss of<br><u>Memb</u> |     |     |  |  |
| Jul/Aug/Sep        | 110                        | 547                          | -218                            | 329 | 158 |  |  |
| Oct/Nov/Dec        | 110                        | 277                          | -268                            | 9   | 91  |  |  |
| Jan/Feb/Mar        | 60                         | 347                          | -101                            | 246 | 94  |  |  |
| Totals             | 280                        | 1171                         | -587                            | 584 | 343 |  |  |