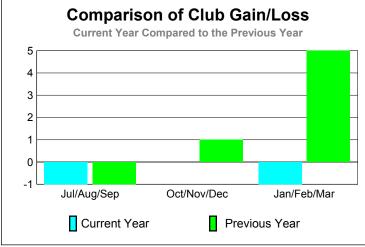

|             |                            | 200                           | 2008-2009                         |                                  |                                  |
|-------------|----------------------------|-------------------------------|-----------------------------------|----------------------------------|----------------------------------|
| Month       | New<br>Club<br><u>Goal</u> | Actual<br>New<br><u>Clubs</u> | Actual<br>Dropped<br><u>Clubs</u> | Gain/<br>Loss of<br><u>Clubs</u> | Gain/<br>Loss of<br><u>Clubs</u> |
| Jul/Aug/Sep | 1                          | 0                             | 0                                 | 0                                | 0                                |
| Oct/Nov/Dec | 1                          | 0                             | 0                                 | 0                                | 0                                |
| Jan/Feb/Mar | 1                          | 0                             | 0                                 | 0                                | 1                                |
| Totals      | 3                          | 0                             | 0                                 | 0                                | 1                                |