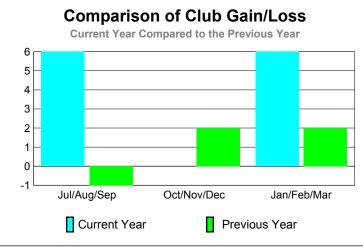

100

-100

-200 -300

Jul/Aug/Sep

Current Year

0

-100

-200

-300

-400

Jul/Aug/Sep

Current Year