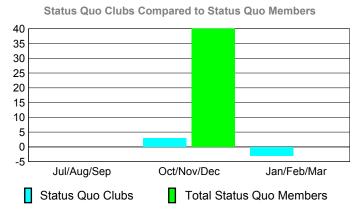

### YTD Status Quo Clubs 2009-2010

Status Quo Clubs Compared to Status Quo Members 6 4 2 0 -2 -4 -6 Jan/Feb/Mar Jul/Aug/Sep Oct/Nov/Dec Status Quo Clubs Total Status Quo Members

| <u>MEMBERSHIP</u> |             |               |                  |                   |             |  |  |  |
|-------------------|-------------|---------------|------------------|-------------------|-------------|--|--|--|
|                   |             | Member        | ts               | <u>Membership</u> |             |  |  |  |
|                   |             | 200           |                  | 2008-2009         |             |  |  |  |
|                   | Net<br>Memb | Actual<br>New | Gain/<br>Loss of |                   |             |  |  |  |
| Month             | Goal        | Memb          | Memb             | Memb              | <u>Memb</u> |  |  |  |
| Jul/Aug/Sep       | 30          | 196           | -230             | -34               | -73         |  |  |  |
| Oct/Nov/Dec       | 40          | 422           | -102             | 320               | 57          |  |  |  |
| Jan/Feb/Mar       | 50          | 208           | -146             | 62                | -57         |  |  |  |
| Totals            | 120         | 826           | -478             | 348               | -73         |  |  |  |

### YTD Status Quo Clubs 2009-2010

Status Quo Clubs Compared to Status Quo Members

6
4
2
0
-2
-4
-6

Jul/Aug/Sep Oct/Nov/Dec Jan/Feb/Mar

Status Quo Clubs

Total Status Quo Members

|             |             | MEM           | BERSH             | ПР               |             |
|-------------|-------------|---------------|-------------------|------------------|-------------|
|             |             | Member        | <u>Membership</u> |                  |             |
|             |             | 200           | 9-2010            |                  | 2008-2009   |
|             | Gain/       |               |                   |                  |             |
|             | Net<br>Memb | Actual<br>New | Actual<br>Dropped | Gain/<br>Loss of | Loss of     |
| Month       | Goal        | Memb          | Memb              | <u>Memb</u>      | <u>Memb</u> |
| Jul/Aug/Sep | 117         | 157           | -99               | 58               | 31          |
| Oct/Nov/Dec | 87          | 143           | -111              | 32               | 59          |
| Jan/Feb/Mar | 41          | 153           | -62               | 91               | 23          |
| Totals      | 245         | 453           | -272              | 181              | 113         |