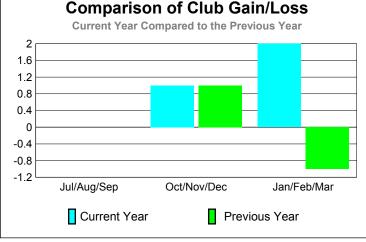

### GMT: YOUN-TONG CHUNG Location: REPUBLIC OF KOREA GMT CA: 5

|             |      | Club   |         | <u>Clubs</u> |              |
|-------------|------|--------|---------|--------------|--------------|
|             |      | 200    |         | 2008-2009    |              |
|             |      |        |         |              |              |
|             | New  | Actual | Actual  | Gain/        | Gain/        |
|             | Club | New    | Dropped | Loss of      | Loss of      |
| Month       | Goal | Clubs  | Clubs   | Clubs        | <u>Clubs</u> |
| Jul/Aug/Sep | 3    | 2      | 0       | 2            | 1            |
| Oct/Nov/Dec | 2    | 2      | 0       | 2            | 1            |
| Jan/Feb/Mar | 3    | 3      | 0       | 3            | 1            |
| Totals      | 8    | 7      | 0       | 7            | 3            |