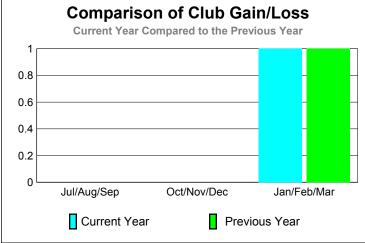

### **Club Results 2009-2010** Goal, New, Dropped, Gain/Loss 3.2 2.8 2.4 2 1.6 1.2 8.0 0.4 Jul/Aug/Sep Oct/Nov/Dec Jan/Feb/Mar Goal Actual Gain Loss C Dropped