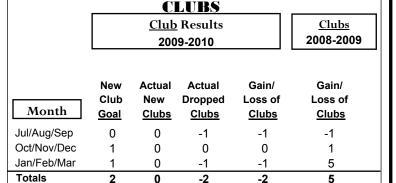

|             |                            | 200                           | 2008-2009                         |                                  |                                  |
|-------------|----------------------------|-------------------------------|-----------------------------------|----------------------------------|----------------------------------|
| Month       | New<br>Club<br><u>Goal</u> | Actual<br>New<br><u>Clubs</u> | Actual<br>Dropped<br><u>Clubs</u> | Gain/<br>Loss of<br><u>Clubs</u> | Gain/<br>Loss of<br><u>Clubs</u> |
| Jul/Aug/Sep | 1                          | 0                             | 0                                 | 0                                | 0                                |
| Oct/Nov/Dec | 1                          | 0                             | 0                                 | 0                                | 0                                |
| Jan/Feb/Mar | 1                          | 0                             | 0                                 | 0                                | 1                                |
| Totals      | 3                          | 0                             | 0                                 | 0                                | 1                                |