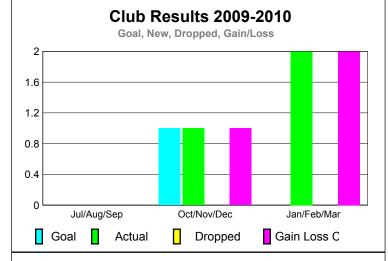

### **Club Results 2009-2010** Goal, New, Dropped, Gain/Loss 3.2 2.8 2.4 2 1.6 1.2 8.0 0.4 Jul/Aug/Sep Oct/Nov/Dec Jan/Feb/Mar Goal Actual Gain Loss C Dropped