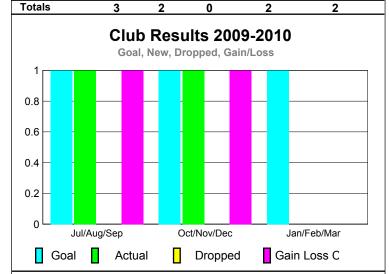

### **Club Results 2009-2010** Goal, New, Dropped, Gain/Loss 3.2 2.8 2.4 2 1.6 1.2 8.0 0.4 Jul/Aug/Sep Oct/Nov/Dec Jan/Feb/Mar Goal Actual Gain Loss C Dropped