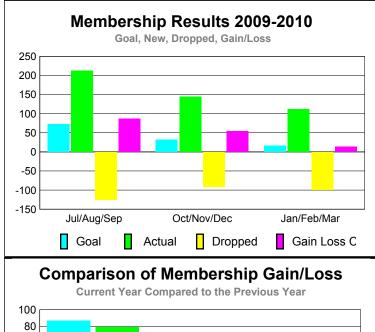

### YTD Status Quo Clubs 2009-2010

| <u> MEMBERSHIP</u> |                            |                              |                                 |     |     |  |  |
|--------------------|----------------------------|------------------------------|---------------------------------|-----|-----|--|--|
|                    |                            | Member<br>200                | <u>Membership</u><br>2008-2009  |     |     |  |  |
| Month              | Net<br>Memb<br><u>Goal</u> | Actual<br>New<br><u>Memb</u> | Gain/<br>Loss of<br><u>Memb</u> |     |     |  |  |
| Jul/Aug/Sep        | 110                        | 547                          | -218                            | 329 | 158 |  |  |
| Oct/Nov/Dec        | 110                        | 277                          | -268                            | 9   | 91  |  |  |
| Jan/Feb/Mar        | 60                         | 347                          | -101                            | 246 | 94  |  |  |
| Totals             | 280                        | 1171                         | -587                            | 584 | 343 |  |  |

## Club Results 2009-2010 Goal, New, Dropped, Gain/Loss 4 2 0 -2 -4 -6 -8 -10 Jul/Aug/Sep Oct/Nov/Dec Jan/Feb/Mar Goal Actual Dropped Gain Loss C