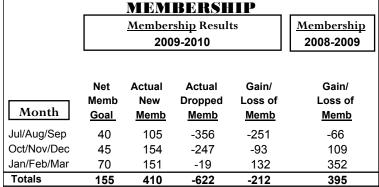

MEMBERSHIP

### **MEMBERSHIP Membership** Results <u>Membership</u> 2009-2010 2008-2009 Net Actual Actual Gain/ Gain/ Memb New Dropped Loss of Loss of Month Goal Memb Memb Memb **Memb** Jul/Aug/Sep 65 -272 -53 -315 219 Oct/Nov/Dec 115 141 -313 -172 -70 Jan/Feb/Mar -50 -123 200 323 158 Totals 130 -708 -25 -227 683