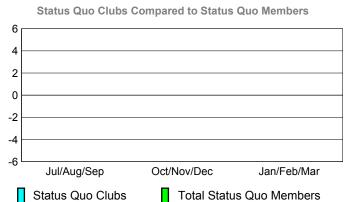

### YTD Status Quo Clubs 2009-2010

Status Quo Clubs Compared to Status Quo Members 6 4 2 0 -2 -4 -6 Jan/Feb/Mar Jul/Aug/Sep Oct/Nov/Dec Status Quo Clubs Total Status Quo Members

| <u>MEMBERSHIP</u> |             |               |                  |                   |             |  |  |  |
|-------------------|-------------|---------------|------------------|-------------------|-------------|--|--|--|
|                   |             | Member        | ts               | <u>Membership</u> |             |  |  |  |
|                   |             | 200           |                  | 2008-2009         |             |  |  |  |
|                   | Net<br>Memb | Actual<br>New | Gain/<br>Loss of |                   |             |  |  |  |
| Month             | Goal        | Memb          | Memb             | Memb              | <u>Memb</u> |  |  |  |
| Jul/Aug/Sep       | 30          | 196           | -230             | -34               | -73         |  |  |  |
| Oct/Nov/Dec       | 40          | 422           | -102             | 320               | 57          |  |  |  |
| Jan/Feb/Mar       | 50          | 208           | -146             | 62                | -57         |  |  |  |
| Totals            | 120         | 826           | -478             | 348               | -73         |  |  |  |