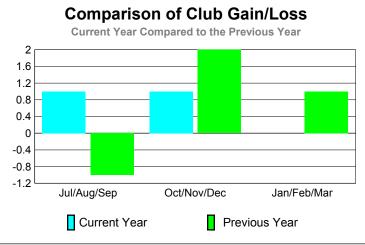

### YTD Status Quo Clubs 2009-2010

Status Quo Clubs Compared to Status Quo Members 6 4 2 0 -2 -4 -6 Jan/Feb/Mar Jul/Aug/Sep Oct/Nov/Dec Status Quo Clubs Total Status Quo Members

| <u>MEMBERSHIP</u> |             |               |                  |                   |             |  |  |  |
|-------------------|-------------|---------------|------------------|-------------------|-------------|--|--|--|
|                   |             | Member        | ts               | <u>Membership</u> |             |  |  |  |
|                   |             | 200           |                  | 2008-2009         |             |  |  |  |
|                   | Net<br>Memb | Actual<br>New | Gain/<br>Loss of |                   |             |  |  |  |
| Month             | Goal        | Memb          | Memb             | Memb              | <u>Memb</u> |  |  |  |
| Jul/Aug/Sep       | 30          | 196           | -230             | -34               | -73         |  |  |  |
| Oct/Nov/Dec       | 40          | 422           | -102             | 320               | 57          |  |  |  |
| Jan/Feb/Mar       | 50          | 208           | -146             | 62                | -57         |  |  |  |
| Totals            | 120         | 826           | -478             | 348               | -73         |  |  |  |