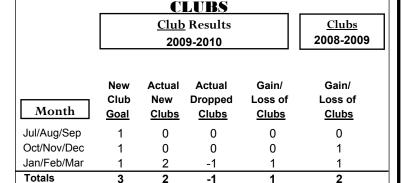

|             |                            | 200                           | 2008-2009                         |                                  |                                  |
|-------------|----------------------------|-------------------------------|-----------------------------------|----------------------------------|----------------------------------|
| Month       | New<br>Club<br><u>Goal</u> | Actual<br>New<br><u>Clubs</u> | Actual<br>Dropped<br><u>Clubs</u> | Gain/<br>Loss of<br><u>Clubs</u> | Gain/<br>Loss of<br><u>Clubs</u> |
| Jul/Aug/Sep | 1                          | 0                             | 0                                 | 0                                | 0                                |
| Oct/Nov/Dec | 1                          | 0                             | 0                                 | 0                                | 0                                |
| Jan/Feb/Mar | 1                          | 0                             | 0                                 | 0                                | 1                                |
| Totals      | 3                          | 0                             | 0                                 | 0                                | 1                                |