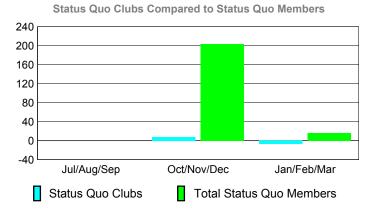

### YTD Status Quo Clubs 2009-2010

Status Quo Clubs Compared to Status Quo Members 6 4 2 0 -2 -4 -6 Jan/Feb/Mar Jul/Aug/Sep Oct/Nov/Dec Status Quo Clubs Total Status Quo Members

| <u>MEMBERSHIP</u> |             |               |                  |                   |             |  |  |  |
|-------------------|-------------|---------------|------------------|-------------------|-------------|--|--|--|
|                   |             | Member        | ts               | <u>Membership</u> |             |  |  |  |
|                   |             | 200           |                  | 2008-2009         |             |  |  |  |
|                   | Net<br>Memb | Actual<br>New | Gain/<br>Loss of |                   |             |  |  |  |
| Month             | Goal        | Memb          | Memb             | Memb              | <u>Memb</u> |  |  |  |
| Jul/Aug/Sep       | 30          | 196           | -230             | -34               | -73         |  |  |  |
| Oct/Nov/Dec       | 40          | 422           | -102             | 320               | 57          |  |  |  |
| Jan/Feb/Mar       | 50          | 208           | -146             | 62                | -57         |  |  |  |
| Totals            | 120         | 826           | -478             | 348               | -73         |  |  |  |