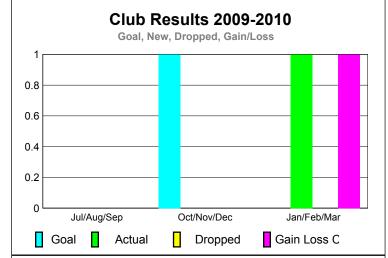

### GMT: YOUN-TONG CHUNG Location: REPUBLIC OF KOREA GMT CA: 5

|             |      | Club   |         | <u>Clubs</u> |              |
|-------------|------|--------|---------|--------------|--------------|
|             |      | 200    |         | 2008-2009    |              |
|             |      |        |         |              |              |
|             | New  | Actual | Actual  | Gain/        | Gain/        |
|             | Club | New    | Dropped | Loss of      | Loss of      |
| Month       | Goal | Clubs  | Clubs   | Clubs        | <u>Clubs</u> |
| Jul/Aug/Sep | 3    | 2      | 0       | 2            | 1            |
| Oct/Nov/Dec | 2    | 2      | 0       | 2            | 1            |
| Jan/Feb/Mar | 3    | 3      | 0       | 3            | 1            |
| Totals      | 8    | 7      | 0       | 7            | 3            |