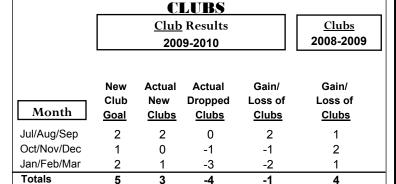

CLURS

### **GMT: YOUN-TONG CHUNG Location: REPUBLIC OF KOREA** GMT CA: 5

| <u> </u>    |                            |                               |                                   |                                  |    |  |  |  |  |
|-------------|----------------------------|-------------------------------|-----------------------------------|----------------------------------|----|--|--|--|--|
|             |                            | <u>Club</u><br><b>20</b> 0    |                                   | <u>Clubs</u><br>2008-2009        |    |  |  |  |  |
| Month       | New<br>Club<br><u>Goal</u> | Actual<br>New<br><u>Clubs</u> | Actual<br>Dropped<br><u>Clubs</u> | Gain/<br>Loss of<br><u>Clubs</u> |    |  |  |  |  |
| Jul/Aug/Sep | 2                          | 6                             | 0                                 | 6                                | -1 |  |  |  |  |
| Oct/Nov/Dec | 2                          | 0                             | 0                                 | 0                                | 2  |  |  |  |  |
| Jan/Feb/Mar | 1                          | 6                             | 0                                 | 6                                | 2  |  |  |  |  |
| Totals      | 5                          | 12                            | 0                                 | 12                               | 3  |  |  |  |  |