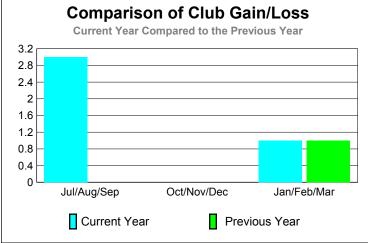

### GMT: YOUN-TONG CHUNG Location: REPUBLIC OF KOREA GMT CA: 5

|             |      | Club   |         | <u>Clubs</u> |              |
|-------------|------|--------|---------|--------------|--------------|
|             |      | 200    |         | 2008-2009    |              |
|             |      |        |         |              |              |
|             | New  | Actual | Actual  | Gain/        | Gain/        |
|             | Club | New    | Dropped | Loss of      | Loss of      |
| Month       | Goal | Clubs  | Clubs   | Clubs        | <u>Clubs</u> |
| Jul/Aug/Sep | 3    | 2      | 0       | 2            | 1            |
| Oct/Nov/Dec | 2    | 2      | 0       | 2            | 1            |
| Jan/Feb/Mar | 3    | 3      | 0       | 3            | 1            |
| Totals      | 8    | 7      | 0       | 7            | 3            |