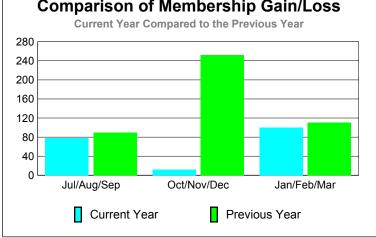

100

-100

-200 -300

Jul/Aug/Sep

Current Year

0

-100

-200

-300

-400

Jul/Aug/Sep

Current Year