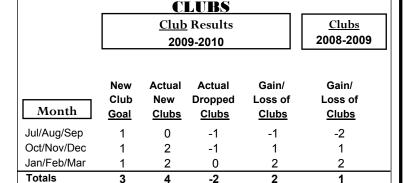

|             |                            | 200                           | 2008-2009                         |                                  |                                  |
|-------------|----------------------------|-------------------------------|-----------------------------------|----------------------------------|----------------------------------|
| Month       | New<br>Club<br><u>Goal</u> | Actual<br>New<br><u>Clubs</u> | Actual<br>Dropped<br><u>Clubs</u> | Gain/<br>Loss of<br><u>Clubs</u> | Gain/<br>Loss of<br><u>Clubs</u> |
| Jul/Aug/Sep | 1                          | 0                             | 0                                 | 0                                | 0                                |
| Oct/Nov/Dec | 1                          | 0                             | 0                                 | 0                                | 0                                |
| Jan/Feb/Mar | 1                          | 0                             | 0                                 | 0                                | 1                                |
| Totals      | 3                          | 0                             | 0                                 | 0                                | 1                                |