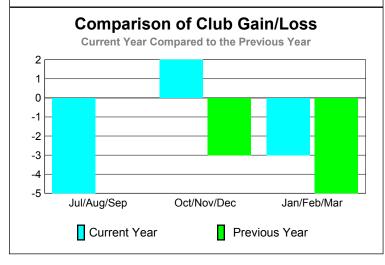

### **GMT: YOUN-TONG CHUNG Location: REPUBLIC OF KOREA** GMT CA: 5

| <u> </u>    |                            |                               |                                   |                                  |    |  |  |  |  |
|-------------|----------------------------|-------------------------------|-----------------------------------|----------------------------------|----|--|--|--|--|
|             |                            | <u>Club</u><br><b>20</b> 0    |                                   | <u>Clubs</u><br>2008-2009        |    |  |  |  |  |
| Month       | New<br>Club<br><u>Goal</u> | Actual<br>New<br><u>Clubs</u> | Actual<br>Dropped<br><u>Clubs</u> | Gain/<br>Loss of<br><u>Clubs</u> |    |  |  |  |  |
| Jul/Aug/Sep | 2                          | 6                             | 0                                 | 6                                | -1 |  |  |  |  |
| Oct/Nov/Dec | 2                          | 0                             | 0                                 | 0                                | 2  |  |  |  |  |
| Jan/Feb/Mar | 1                          | 6                             | 0                                 | 6                                | 2  |  |  |  |  |
| Totals      | 5                          | 12                            | 0                                 | 12                               | 3  |  |  |  |  |