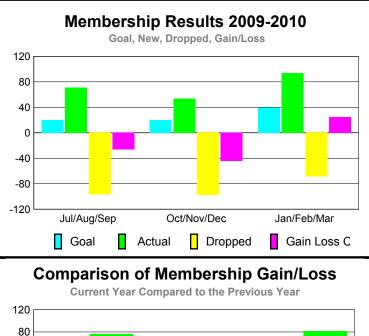

### **GMT: YOUN-TONG CHUNG Location: REPUBLIC OF KOREA** GMT CA: 5

| <u> </u>    |                            |                               |                                   |                                  |    |  |  |  |  |
|-------------|----------------------------|-------------------------------|-----------------------------------|----------------------------------|----|--|--|--|--|
|             |                            | <u>Club</u><br><b>20</b> 0    |                                   | <u>Clubs</u><br>2008-2009        |    |  |  |  |  |
| Month       | New<br>Club<br><u>Goal</u> | Actual<br>New<br><u>Clubs</u> | Actual<br>Dropped<br><u>Clubs</u> | Gain/<br>Loss of<br><u>Clubs</u> |    |  |  |  |  |
| Jul/Aug/Sep | 2                          | 6                             | 0                                 | 6                                | -1 |  |  |  |  |
| Oct/Nov/Dec | 2                          | 0                             | 0                                 | 0                                | 2  |  |  |  |  |
| Jan/Feb/Mar | 1                          | 6                             | 0                                 | 6                                | 2  |  |  |  |  |
| Totals      | 5                          | 12                            | 0                                 | 12                               | 3  |  |  |  |  |