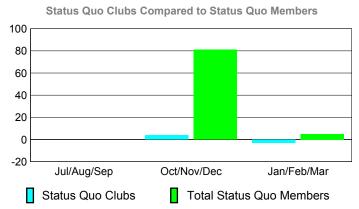

### YTD Status Quo Clubs 2009-2010

Status Quo Clubs Compared to Status Quo Members 6 4 2 0 -2 -4 -6 Jan/Feb/Mar Jul/Aug/Sep Oct/Nov/Dec Status Quo Clubs Total Status Quo Members

| <u>MEMBERSHIP</u> |             |               |                  |                   |             |  |  |  |
|-------------------|-------------|---------------|------------------|-------------------|-------------|--|--|--|
|                   |             | Member        | ts               | <u>Membership</u> |             |  |  |  |
|                   |             | 200           |                  | 2008-2009         |             |  |  |  |
|                   | Net<br>Memb | Actual<br>New | Gain/<br>Loss of |                   |             |  |  |  |
| Month             | Goal        | Memb          | Memb             | Memb              | <u>Memb</u> |  |  |  |
| Jul/Aug/Sep       | 30          | 196           | -230             | -34               | -73         |  |  |  |
| Oct/Nov/Dec       | 40          | 422           | -102             | 320               | 57          |  |  |  |
| Jan/Feb/Mar       | 50          | 208           | -146             | 62                | -57         |  |  |  |
| Totals            | 120         | 826           | -478             | 348               | -73         |  |  |  |

### YTD Status Quo Clubs 2009-2010

Status Quo Clubs Compared to Status Quo Members

6
4
2
0
-2
-4
-6

Jul/Aug/Sep Oct/Nov/Dec Jan/Feb/Mar

Status Quo Clubs

Total Status Quo Members

|             |             | MEM           | BERSH             | ПР               |             |
|-------------|-------------|---------------|-------------------|------------------|-------------|
|             |             | Member        | <u>Membership</u> |                  |             |
|             |             | 200           | 9-2010            |                  | 2008-2009   |
|             | Gain/       |               |                   |                  |             |
|             | Net<br>Memb | Actual<br>New | Actual<br>Dropped | Gain/<br>Loss of | Loss of     |
| Month       | Goal        | Memb          | Memb              | <u>Memb</u>      | <u>Memb</u> |
| Jul/Aug/Sep | 117         | 157           | -99               | 58               | 31          |
| Oct/Nov/Dec | 87          | 143           | -111              | 32               | 59          |
| Jan/Feb/Mar | 41          | 153           | -62               | 91               | 23          |
| Totals      | 245         | 453           | -272              | 181              | 113         |