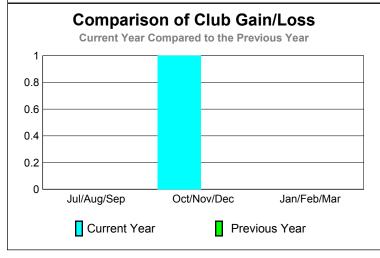

|             |                            | <u>Club</u><br>200            | <u>Clubs</u><br>2008-2009         |                                  |                                  |
|-------------|----------------------------|-------------------------------|-----------------------------------|----------------------------------|----------------------------------|
| Month       | New<br>Club<br><u>Goal</u> | Actual<br>New<br><u>Clubs</u> | Actual<br>Dropped<br><u>Clubs</u> | Gain/<br>Loss of<br><u>Clubs</u> | Gain/<br>Loss of<br><u>Clubs</u> |
| Jul/Aug/Sep | 1                          | 0                             | 0                                 | 0                                | 0                                |
| Oct/Nov/Dec | 1                          | 0                             | 0                                 | 0                                | -1                               |
| Jan/Feb/Mar | 0                          | 0                             | 0                                 | 0                                | 1                                |
| Totals      | 2                          | 0                             | 0                                 | 0                                | 0                                |