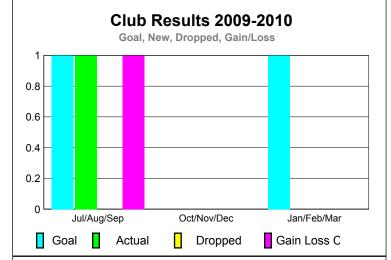

### **GMT: YOUN-TONG CHUNG Location: REPUBLIC OF KOREA** GMT CA: 5

| <u> </u>    |                            |                               |                                   |                                  |    |  |  |  |  |
|-------------|----------------------------|-------------------------------|-----------------------------------|----------------------------------|----|--|--|--|--|
|             |                            | <u>Club</u><br><b>20</b> 0    |                                   | <u>Clubs</u><br>2008-2009        |    |  |  |  |  |
| Month       | New<br>Club<br><u>Goal</u> | Actual<br>New<br><u>Clubs</u> | Actual<br>Dropped<br><u>Clubs</u> | Gain/<br>Loss of<br><u>Clubs</u> |    |  |  |  |  |
| Jul/Aug/Sep | 2                          | 6                             | 0                                 | 6                                | -1 |  |  |  |  |
| Oct/Nov/Dec | 2                          | 0                             | 0                                 | 0                                | 2  |  |  |  |  |
| Jan/Feb/Mar | 1                          | 6                             | 0                                 | 6                                | 2  |  |  |  |  |
| Totals      | 5                          | 12                            | 0                                 | 12                               | 3  |  |  |  |  |