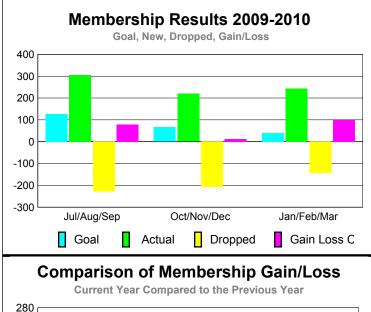

### YTD Status Quo Clubs 2009-2010

| <u> MEMBERSHIP</u> |                            |                              |                                 |     |     |  |  |
|--------------------|----------------------------|------------------------------|---------------------------------|-----|-----|--|--|
|                    |                            | Member<br>200                | <u>Membership</u><br>2008-2009  |     |     |  |  |
| Month              | Net<br>Memb<br><u>Goal</u> | Actual<br>New<br><u>Memb</u> | Gain/<br>Loss of<br><u>Memb</u> |     |     |  |  |
| Jul/Aug/Sep        | 110                        | 547                          | -218                            | 329 | 158 |  |  |
| Oct/Nov/Dec        | 110                        | 277                          | -268                            | 9   | 91  |  |  |
| Jan/Feb/Mar        | 60                         | 347                          | -101                            | 246 | 94  |  |  |
| Totals             | 280                        | 1171                         | -587                            | 584 | 343 |  |  |

### **GMT: YOUN-TONG CHUNG Location: REPUBLIC OF KOREA** GMT CA: 5

| <u> </u>    |                            |                               |                                   |                                  |    |  |  |  |  |
|-------------|----------------------------|-------------------------------|-----------------------------------|----------------------------------|----|--|--|--|--|
|             |                            | <u>Club</u><br><b>20</b> 0    |                                   | <u>Clubs</u><br>2008-2009        |    |  |  |  |  |
| Month       | New<br>Club<br><u>Goal</u> | Actual<br>New<br><u>Clubs</u> | Actual<br>Dropped<br><u>Clubs</u> | Gain/<br>Loss of<br><u>Clubs</u> |    |  |  |  |  |
| Jul/Aug/Sep | 2                          | 6                             | 0                                 | 6                                | -1 |  |  |  |  |
| Oct/Nov/Dec | 2                          | 0                             | 0                                 | 0                                | 2  |  |  |  |  |
| Jan/Feb/Mar | 1                          | 6                             | 0                                 | 6                                | 2  |  |  |  |  |
| Totals      | 5                          | 12                            | 0                                 | 12                               | 3  |  |  |  |  |