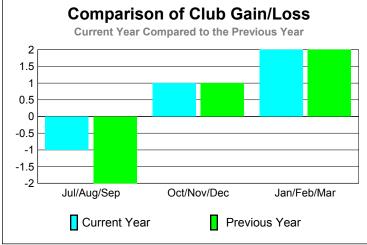

|             |                            | 200                           | 2008-2009                         |                                  |                                  |
|-------------|----------------------------|-------------------------------|-----------------------------------|----------------------------------|----------------------------------|
| Month       | New<br>Club<br><u>Goal</u> | Actual<br>New<br><u>Clubs</u> | Actual<br>Dropped<br><u>Clubs</u> | Gain/<br>Loss of<br><u>Clubs</u> | Gain/<br>Loss of<br><u>Clubs</u> |
| Jul/Aug/Sep | 1                          | 0                             | 0                                 | 0                                | 0                                |
| Oct/Nov/Dec | 1                          | 0                             | 0                                 | 0                                | 0                                |
| Jan/Feb/Mar | 1                          | 0                             | 0                                 | 0                                | 1                                |
| Totals      | 3                          | 0                             | 0                                 | 0                                | 1                                |