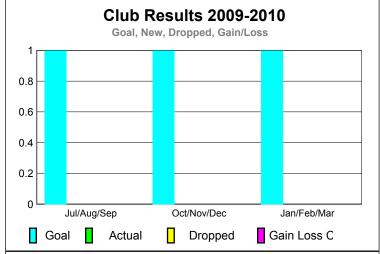

|             |                            | 200                           | 2008-2009                         |                                  |                                  |
|-------------|----------------------------|-------------------------------|-----------------------------------|----------------------------------|----------------------------------|
| Month       | New<br>Club<br><u>Goal</u> | Actual<br>New<br><u>Clubs</u> | Actual<br>Dropped<br><u>Clubs</u> | Gain/<br>Loss of<br><u>Clubs</u> | Gain/<br>Loss of<br><u>Clubs</u> |
| Jul/Aug/Sep | 1                          | 0                             | 0                                 | 0                                | 0                                |
| Oct/Nov/Dec | 1                          | 0                             | 0                                 | 0                                | 0                                |
| Jan/Feb/Mar | 1                          | 0                             | 0                                 | 0                                | 1                                |
| Totals      | 3                          | 0                             | 0                                 | 0                                | 1                                |