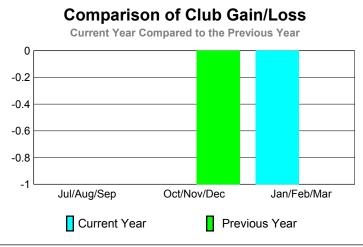

### GMT: YOUN-TONG CHUNG Location: REPUBLIC OF KOREA GMT CA: 5

|             |                            | <u>Club</u><br><b>200</b>     |                                   | <u>Clubs</u><br>2008-2009        |     |  |  |  |
|-------------|----------------------------|-------------------------------|-----------------------------------|----------------------------------|-----|--|--|--|
| Month       | New<br>Club<br><u>Goal</u> | Actual<br>New<br><u>Clubs</u> | Actual<br>Dropped<br><u>Clubs</u> | Gain/<br>Loss of<br><u>Clubs</u> |     |  |  |  |
| Jul/Aug/Sep | 3                          | 2                             | -4                                | -2                               | -10 |  |  |  |
| Oct/Nov/Dec | 5                          | 1                             | 0                                 | 1                                | 1   |  |  |  |
| Jan/Feb/Mar | 1                          | 2                             | -1                                | 1                                | 3   |  |  |  |
| Totals      | 9                          | 5                             | -5                                | 0                                | -6  |  |  |  |