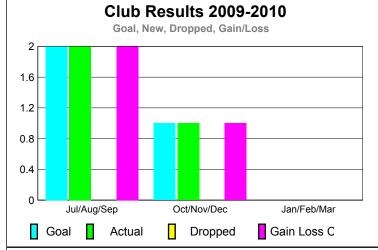

## **Gender Comparison 2009-2010**

Oct/Nov/Dec

Jan/Feb/Mar

GMT: YOUN-TONG CHUNG Location: REPUBLIC OF KOREA GMT CA: 5

|             |             | -                          |                   |                           |                  |
|-------------|-------------|----------------------------|-------------------|---------------------------|------------------|
|             |             | <u>Club</u><br><b>20</b> 0 |                   | <u>Clubs</u><br>2008-2009 |                  |
|             | New<br>Club | Actual<br>New              | Actual<br>Dropped | Gain/<br>Loss of          | Gain/<br>Loss of |
| Month       | Goal        | Clubs                      | Clubs             | Clubs                     | Clubs            |
| Jul/Aug/Sep | 2           | 2                          | 0                 | 2                         | 1                |
| Oct/Nov/Dec | 1           | 1                          | 0                 | 1                         | 4                |
| Jan/Feb/Mar | 0           | 0                          | 0                 | 0                         | 1                |
| Totals      | 3           | 3                          | 0                 | 3                         | 6                |