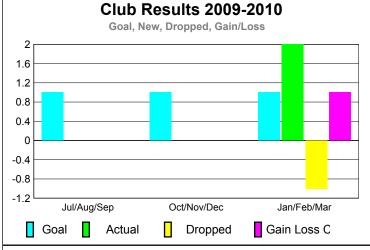

|             |                            | 200                           | 2008-2009                         |                                  |                                  |
|-------------|----------------------------|-------------------------------|-----------------------------------|----------------------------------|----------------------------------|
| Month       | New<br>Club<br><u>Goal</u> | Actual<br>New<br><u>Clubs</u> | Actual<br>Dropped<br><u>Clubs</u> | Gain/<br>Loss of<br><u>Clubs</u> | Gain/<br>Loss of<br><u>Clubs</u> |
| Jul/Aug/Sep | 1                          | 0                             | 0                                 | 0                                | 0                                |
| Oct/Nov/Dec | 1                          | 0                             | 0                                 | 0                                | 0                                |
| Jan/Feb/Mar | 1                          | 0                             | 0                                 | 0                                | 1                                |
| Totals      | 3                          | 0                             | 0                                 | 0                                | 1                                |

## Club Results 2009-2010 Goal, New, Dropped, Gain/Loss 1 0.8 0.6 0.4 0.2 0 Jul/Aug/Sep Oct/Nov/Dec Jan/Feb/Mar Goal Actual Dropped Gain Loss C