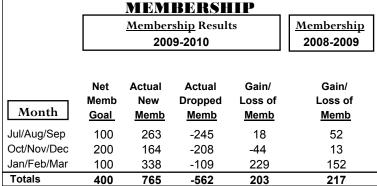

MEMBERSHIP

### YTD Status Quo Clubs 2009-2010

| <u> MEMBERSHIP</u> |                            |                              |                                 |     |     |  |  |
|--------------------|----------------------------|------------------------------|---------------------------------|-----|-----|--|--|
|                    |                            | Member<br>200                | <u>Membership</u><br>2008-2009  |     |     |  |  |
| Month              | Net<br>Memb<br><u>Goal</u> | Actual<br>New<br><u>Memb</u> | Gain/<br>Loss of<br><u>Memb</u> |     |     |  |  |
| Jul/Aug/Sep        | 110                        | 547                          | -218                            | 329 | 158 |  |  |
| Oct/Nov/Dec        | 110                        | 277                          | -268                            | 9   | 91  |  |  |
| Jan/Feb/Mar        | 60                         | 347                          | -101                            | 246 | 94  |  |  |
| Totals             | 280                        | 1171                         | -587                            | 584 | 343 |  |  |