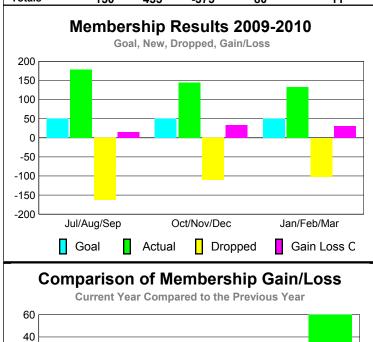

### YTD Status Quo Clubs 2009-2010

| <u> MEMBERSHIP</u> |                            |                              |                                 |     |     |  |  |
|--------------------|----------------------------|------------------------------|---------------------------------|-----|-----|--|--|
|                    |                            | Member<br>200                | <u>Membership</u><br>2008-2009  |     |     |  |  |
| Month              | Net<br>Memb<br><u>Goal</u> | Actual<br>New<br><u>Memb</u> | Gain/<br>Loss of<br><u>Memb</u> |     |     |  |  |
| Jul/Aug/Sep        | 110                        | 547                          | -218                            | 329 | 158 |  |  |
| Oct/Nov/Dec        | 110                        | 277                          | -268                            | 9   | 91  |  |  |
| Jan/Feb/Mar        | 60                         | 347                          | -101                            | 246 | 94  |  |  |
| Totals             | 280                        | 1171                         | -587                            | 584 | 343 |  |  |