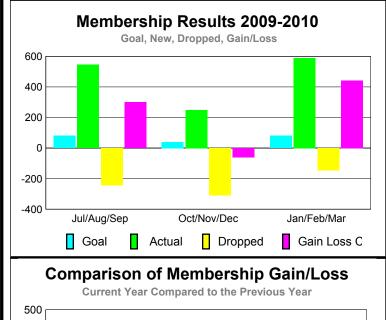

### **MEMBERSHIP Membership** Results <u>Membership</u> 2009-2010 2008-2009 Net Actual Actual Gain/ Gain/ Memb New Dropped Loss of Loss of Month Goal Memb Memb Memb **Memb** Jul/Aug/Sep 200 308 -201 107 64 Oct/Nov/Dec 150 248 -120 128 23 Jan/Feb/Mar 150 259 -126 61 133 Totals 500 -447 368 148 815

## **Gender Comparison 2009-2010**

Oct/Nov/Dec

Jan/Feb/Mar

GMT: YOUN-TONG CHUNG Location: REPUBLIC OF KOREA GMT CA: 5

|             |             | -                          |                   |                           |                  |
|-------------|-------------|----------------------------|-------------------|---------------------------|------------------|
|             |             | <u>Club</u><br><b>20</b> 0 |                   | <u>Clubs</u><br>2008-2009 |                  |
|             | New<br>Club | Actual<br>New              | Actual<br>Dropped | Gain/<br>Loss of          | Gain/<br>Loss of |
| Month       | Goal        | Clubs                      | Clubs             | Clubs                     | Clubs            |
| Jul/Aug/Sep | 2           | 2                          | 0                 | 2                         | 1                |
| Oct/Nov/Dec | 1           | 1                          | 0                 | 1                         | 4                |
| Jan/Feb/Mar | 0           | 0                          | 0                 | 0                         | 1                |
| Totals      | 3           | 3                          | 0                 | 3                         | 6                |