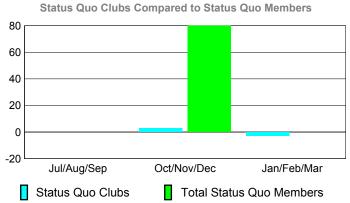

|             |                            | 200                           | 2008-2009                         |                                  |                                  |
|-------------|----------------------------|-------------------------------|-----------------------------------|----------------------------------|----------------------------------|
| Month       | New<br>Club<br><u>Goal</u> | Actual<br>New<br><u>Clubs</u> | Actual<br>Dropped<br><u>Clubs</u> | Gain/<br>Loss of<br><u>Clubs</u> | Gain/<br>Loss of<br><u>Clubs</u> |
| Jul/Aug/Sep | 1                          | 0                             | 0                                 | 0                                | 0                                |
| Oct/Nov/Dec | 1                          | 0                             | 0                                 | 0                                | 0                                |
| Jan/Feb/Mar | 1                          | 0                             | 0                                 | 0                                | 1                                |
| Totals      | 3                          | 0                             | 0                                 | 0                                | 1                                |

### YTD Status Quo Clubs 2009-2010

Status Quo Clubs Compared to Status Quo Members 6 4 2 0 -2 -4 -6 Jan/Feb/Mar Jul/Aug/Sep Oct/Nov/Dec Status Quo Clubs Total Status Quo Members

| <u>MEMBERSHIP</u> |             |               |                  |                   |             |  |  |  |
|-------------------|-------------|---------------|------------------|-------------------|-------------|--|--|--|
|                   |             | Member        | ts               | <u>Membership</u> |             |  |  |  |
|                   |             | 200           |                  | 2008-2009         |             |  |  |  |
|                   | Net<br>Memb | Actual<br>New | Gain/<br>Loss of |                   |             |  |  |  |
| Month             | Goal        | Memb          | Memb             | Memb              | <u>Memb</u> |  |  |  |
| Jul/Aug/Sep       | 30          | 196           | -230             | -34               | -73         |  |  |  |
| Oct/Nov/Dec       | 40          | 422           | -102             | 320               | 57          |  |  |  |
| Jan/Feb/Mar       | 50          | 208           | -146             | 62                | -57         |  |  |  |
| Totals            | 120         | 826           | -478             | 348               | -73         |  |  |  |

### YTD Status Quo Clubs 2009-2010

Status Quo Clubs Compared to Status Quo Members

6
4
2
0
-2
-4
-6

Jul/Aug/Sep Oct/Nov/Dec Jan/Feb/Mar

Status Quo Clubs

Total Status Quo Members

|             |             | MEM           | BERSH             | ПР               |             |
|-------------|-------------|---------------|-------------------|------------------|-------------|
|             |             | Member        | <u>Membership</u> |                  |             |
|             |             | 200           | 9-2010            |                  | 2008-2009   |
|             | Gain/       |               |                   |                  |             |
|             | Net<br>Memb | Actual<br>New | Actual<br>Dropped | Gain/<br>Loss of | Loss of     |
| Month       | Goal        | Memb          | Memb              | <u>Memb</u>      | <u>Memb</u> |
| Jul/Aug/Sep | 117         | 157           | -99               | 58               | 31          |
| Oct/Nov/Dec | 87          | 143           | -111              | 32               | 59          |
| Jan/Feb/Mar | 41          | 153           | -62               | 91               | 23          |
| Totals      | 245         | 453           | -272              | 181              | 113         |