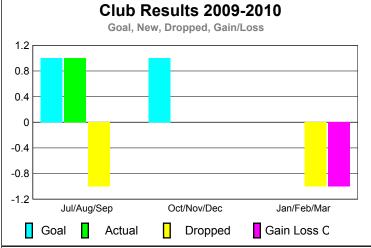

## Club Results 2009-2010 Goal, New, Dropped, Gain/Loss 4 2 0 -2 -4 -6 -8 -10 Jul/Aug/Sep Oct/Nov/Dec Jan/Feb/Mar Goal Actual Dropped Gain Loss C

### **GMT: YOUN-TONG CHUNG Location: REPUBLIC OF KOREA** GMT CA: 5

| <u> </u>    |                            |                               |                                   |                                  |    |  |  |  |  |
|-------------|----------------------------|-------------------------------|-----------------------------------|----------------------------------|----|--|--|--|--|
|             |                            | <u>Club</u><br><b>20</b> 0    |                                   | <u>Clubs</u><br>2008-2009        |    |  |  |  |  |
| Month       | New<br>Club<br><u>Goal</u> | Actual<br>New<br><u>Clubs</u> | Actual<br>Dropped<br><u>Clubs</u> | Gain/<br>Loss of<br><u>Clubs</u> |    |  |  |  |  |
| Jul/Aug/Sep | 2                          | 6                             | 0                                 | 6                                | -1 |  |  |  |  |
| Oct/Nov/Dec | 2                          | 0                             | 0                                 | 0                                | 2  |  |  |  |  |
| Jan/Feb/Mar | 1                          | 6                             | 0                                 | 6                                | 2  |  |  |  |  |
| Totals      | 5                          | 12                            | 0                                 | 12                               | 3  |  |  |  |  |