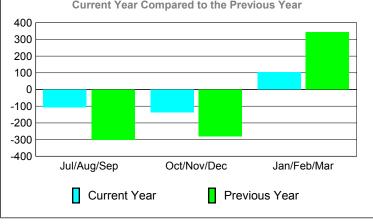

### YTD Status Quo Clubs 2009-2010

| <u> MEMBERSHIP</u> |                            |                              |                                 |     |     |  |  |
|--------------------|----------------------------|------------------------------|---------------------------------|-----|-----|--|--|
|                    |                            | Member<br>200                | <u>Membership</u><br>2008-2009  |     |     |  |  |
| Month              | Net<br>Memb<br><u>Goal</u> | Actual<br>New<br><u>Memb</u> | Gain/<br>Loss of<br><u>Memb</u> |     |     |  |  |
| Jul/Aug/Sep        | 110                        | 547                          | -218                            | 329 | 158 |  |  |
| Oct/Nov/Dec        | 110                        | 277                          | -268                            | 9   | 91  |  |  |
| Jan/Feb/Mar        | 60                         | 347                          | -101                            | 246 | 94  |  |  |
| Totals             | 280                        | 1171                         | -587                            | 584 | 343 |  |  |