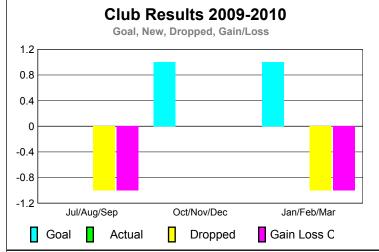

|             |                            | 200                           | 2008-2009                         |                                  |                                  |
|-------------|----------------------------|-------------------------------|-----------------------------------|----------------------------------|----------------------------------|
| Month       | New<br>Club<br><u>Goal</u> | Actual<br>New<br><u>Clubs</u> | Actual<br>Dropped<br><u>Clubs</u> | Gain/<br>Loss of<br><u>Clubs</u> | Gain/<br>Loss of<br><u>Clubs</u> |
| Jul/Aug/Sep | 1                          | 0                             | 0                                 | 0                                | 0                                |
| Oct/Nov/Dec | 1                          | 0                             | 0                                 | 0                                | 0                                |
| Jan/Feb/Mar | 1                          | 0                             | 0                                 | 0                                | 1                                |
| Totals      | 3                          | 0                             | 0                                 | 0                                | 1                                |