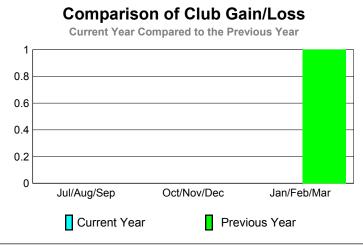

|             |                            | 200                           | 2008-2009                         |                                  |                                  |
|-------------|----------------------------|-------------------------------|-----------------------------------|----------------------------------|----------------------------------|
| Month       | New<br>Club<br><u>Goal</u> | Actual<br>New<br><u>Clubs</u> | Actual<br>Dropped<br><u>Clubs</u> | Gain/<br>Loss of<br><u>Clubs</u> | Gain/<br>Loss of<br><u>Clubs</u> |
| Jul/Aug/Sep | 1                          | 0                             | 0                                 | 0                                | 0                                |
| Oct/Nov/Dec | 1                          | 0                             | 0                                 | 0                                | 0                                |
| Jan/Feb/Mar | 1                          | 0                             | 0                                 | 0                                | 1                                |
| Totals      | 3                          | 0                             | 0                                 | 0                                | 1                                |