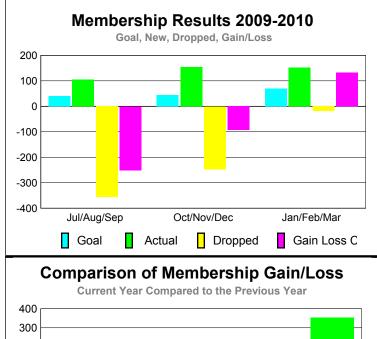

### **MEMBERSHIP Membership** Results <u>Membership</u> 2009-2010 2008-2009 Net Actual Actual Gain/ Gain/ Memb New Dropped Loss of Loss of Month Goal Memb Memb Memb **Memb** Jul/Aug/Sep 65 -272 -53 -315 219 Oct/Nov/Dec 115 141 -313 -172 -70 Jan/Feb/Mar -50 -123 200 323 158 Totals 130 -708 -25 -227 683