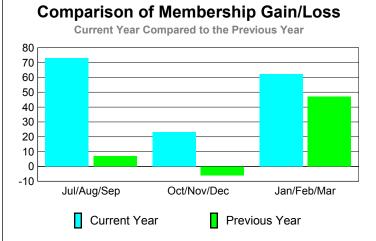

### **Gender Comparison 2009-2010**

Oct/Nov/Dec

Jan/Feb/Mar

80

60

40

20

Jul/Aug/Sep

Current Year

### GMT: YOUN-TONG CHUNG Location: REPUBLIC OF KOREA GMT CA: 5

|             |      | Club   |         | <u>Clubs</u> |              |
|-------------|------|--------|---------|--------------|--------------|
|             |      | 200    |         | 2008-2009    |              |
|             |      |        |         |              |              |
|             | New  | Actual | Actual  | Gain/        | Gain/        |
|             | Club | New    | Dropped | Loss of      | Loss of      |
| Month       | Goal | Clubs  | Clubs   | Clubs        | <u>Clubs</u> |
| Jul/Aug/Sep | 3    | 2      | 0       | 2            | 1            |
| Oct/Nov/Dec | 2    | 2      | 0       | 2            | 1            |
| Jan/Feb/Mar | 3    | 3      | 0       | 3            | 1            |
| Totals      | 8    | 7      | 0       | 7            | 3            |