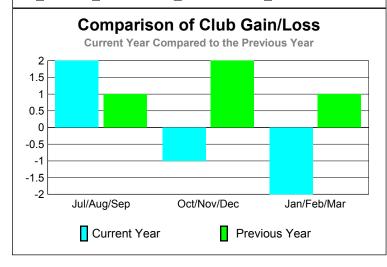

### YTD Status Quo Clubs 2009-2010

| <u> MEMBERSHIP</u> |                            |                              |                                 |     |     |  |  |
|--------------------|----------------------------|------------------------------|---------------------------------|-----|-----|--|--|
|                    |                            | Member<br>200                | <u>Membership</u><br>2008-2009  |     |     |  |  |
| Month              | Net<br>Memb<br><u>Goal</u> | Actual<br>New<br><u>Memb</u> | Gain/<br>Loss of<br><u>Memb</u> |     |     |  |  |
| Jul/Aug/Sep        | 110                        | 547                          | -218                            | 329 | 158 |  |  |
| Oct/Nov/Dec        | 110                        | 277                          | -268                            | 9   | 91  |  |  |
| Jan/Feb/Mar        | 60                         | 347                          | -101                            | 246 | 94  |  |  |
| Totals             | 280                        | 1171                         | -587                            | 584 | 343 |  |  |