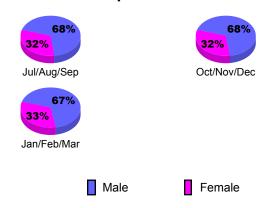

br>Goal | Actual<br>New<br><u>Memb</u> | Gain/<br>Loss of<br><u>Memb</u> |     |    |  |  |
| Jul/Aug/Sep | 0                   | 66                           | -65                             | 1   | -6 |  |  |
| Oct/Nov/Dec | 42                  | 109                          | -42                             | 67  | 72 |  |  |
| Jan/Feb/Mar | 61                  | 55                           | -23                             | 32  | 31 |  |  |
| Totals      | 103                 | 230                          | -130                            | 100 | 97 |  |  |







0

-40

-80 -120

Jul/Aug/Sep

Current Year



### GMT: YOUN-TONG CHUNG Location: REPUBLIC OF KOREA GMT CA: 5







### YTD Status Quo Clubs 2009-2010







## **Gender Comparison 2009-2010**

Oct/Nov/Dec

Jan/Feb/Mar



300

200

100

-100

-200

Jul/Aug/Sep

Current Year

0



GMT: YOUN-TONG CHUNG Location: REPUBLIC OF KOREA GMT CA: 5

|             |                            | <u>Club</u><br><b>20</b> 0    |                                  | <u>Clubs</u><br>2008-2009 |   |
|-------------|----------------------------|-------------------------------|----------------------------------|---------------------------|---|
| Month       | New<br>Club<br><u>Goal</u> | Actual<br>New<br><u>Clubs</u> | Gain/<br>Loss of<br><u>Clubs</u> |                           |   |
| Jul/Aug/Sep | 1                          | 3                             | 0                                | 3                         | 0 |
| Oct/Nov/Dec | 0                          | 0                             | 0