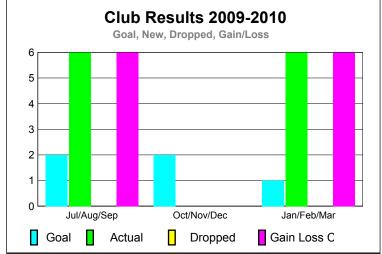

### **Club** Results Clubs 2008-2009 2009-2010 New Actual Actual Gain/ Gain/ Club New **Dropped** Loss of Loss of Month Goal Clubs Clubs Clubs Clubs Jul/Aug/Sep 0 0 0 0 0 Oct/Nov/Dec 0 1 0 1 Jan/Feb/Mar 0 0 0