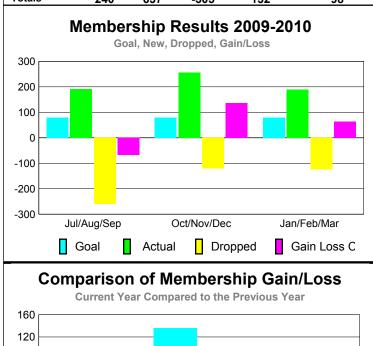

## Club Results 2009-2010 Goal, New, Dropped, Gain/Loss 4 2 0 -2 -4 -6 -8 -10 Jul/Aug/Sep Oct/Nov/Dec Jan/Feb/Mar Goal Actual Dropped Gain Loss C

### **GMT: YOUN-TONG CHUNG Location: REPUBLIC OF KOREA** GMT CA: 5

| <u> </u>    |                            |                               |                                   |                                  |    |  |  |  |  |
|-------------|----------------------------|-------------------------------|-----------------------------------|----------------------------------|----|--|--|--|--|
|             |                            | <u>Club</u><br><b>20</b> 0    |                                   | <u>Clubs</u><br>2008-2009        |    |  |  |  |  |
| Month       | New<br>Club<br><u>Goal</u> | Actual<br>New<br><u>Clubs</u> | Actual<br>Dropped<br><u>Clubs</u> | Gain/<br>Loss of<br><u>Clubs</u> |    |  |  |  |  |
| Jul/Aug/Sep | 2                          | 6                             | 0                                 | 6                                | -1 |  |  |  |  |
| Oct/Nov/Dec | 2                          | 0                             | 0                                 | 0                                | 2  |  |  |  |  |
| Jan/Feb/Mar | 1                          | 6                             | 0                                 | 6                                | 2  |  |  |  |  |
| Totals      | 5                          | 12                            | 0                                 | 12                               | 3  |  |  |  |  |

### YTD Status Quo Clubs 2009-2010

| <u> MEMBERSHIP</u> |                            |                              |                                 |     |     |  |  |
|--------------------|----------------------------|------------------------------|---------------------------------|-----|-----|--|--|
|                    |                            | Member<br>200                | <u>Membership</u><br>2008-2009  |     |     |  |  |
| Month              | Net<br>Memb<br><u>Goal</u> | Actual<br>New<br><u>Memb</u> | Gain/<br>Loss of<br><u>Memb</u> |     |     |  |  |
| Jul/Aug/Sep        | 110                        | 547                          | -218                            | 329 | 158 |  |  |
| Oct/Nov/Dec        | 110                        | 277                          | -268                            | 9   | 91  |  |  |
| Jan/Feb/Mar        | 60                         | 347                          | -101                            | 246 | 94  |  |  |
| Totals             | 280                        | 1171                         | -587                            | 584 | 343 |  |  |