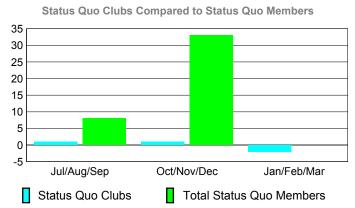

|             |                            | 200                           | 2008-2009                         |                                  |                                  |
|-------------|----------------------------|-------------------------------|-----------------------------------|----------------------------------|----------------------------------|
| Month       | New<br>Club<br><u>Goal</u> | Actual<br>New<br><u>Clubs</u> | Actual<br>Dropped<br><u>Clubs</u> | Gain/<br>Loss of<br><u>Clubs</u> | Gain/<br>Loss of<br><u>Clubs</u> |
| Jul/Aug/Sep | 1                          | 0                             | 0                                 | 0                                | 0                                |
| Oct/Nov/Dec | 1                          | 0                             | 0                                 | 0                                | 0                                |
| Jan/Feb/Mar | 1                          | 0                             | 0                                 | 0                                | 1                                |
| Totals      | 3                          | 0                             | 0                                 | 0                                | 1                                |