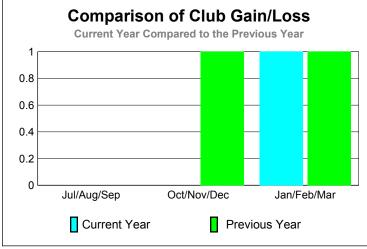

|             |                            | 200                           | 2008-2009                         |                                  |                                  |
|-------------|----------------------------|-------------------------------|-----------------------------------|----------------------------------|----------------------------------|
| Month       | New<br>Club<br><u>Goal</u> | Actual<br>New<br><u>Clubs</u> | Actual<br>Dropped<br><u>Clubs</u> | Gain/<br>Loss of<br><u>Clubs</u> | Gain/<br>Loss of<br><u>Clubs</u> |
| Jul/Aug/Sep | 1                          | 0                             | 0                                 | 0                                | 0                                |
| Oct/Nov/Dec | 1                          | 0                             | 0                                 | 0                                | 0                                |
| Jan/Feb/Mar | 1                          | 0                             | 0                                 | 0                                | 1                                |
| Totals      | 3                          | 0                             | 0                                 | 0                                | 1                                |