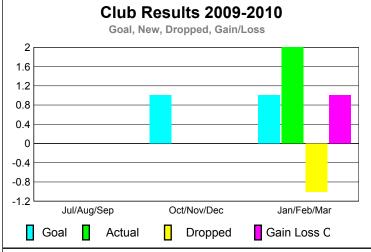

## Club Results 2009-2010 Goal, New, Dropped, Gain/Loss 4 2 0 -2 -4 -6 -8 -10 Jul/Aug/Sep Oct/Nov/Dec Jan/Feb/Mar Goal Actual Dropped Gain Loss C