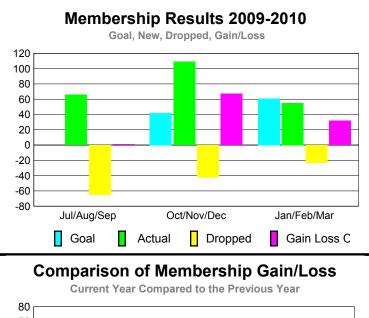

### YTD Status Quo Clubs 2009-2010

| <u> MEMBERSHIP</u> |                            |                              |                                 |     |     |  |  |
|--------------------|----------------------------|------------------------------|---------------------------------|-----|-----|--|--|
|                    |                            | Member<br>200                | <u>Membership</u><br>2008-2009  |     |     |  |  |
| Month              | Net<br>Memb<br><u>Goal</u> | Actual<br>New<br><u>Memb</u> | Gain/<br>Loss of<br><u>Memb</u> |     |     |  |  |
| Jul/Aug/Sep        | 110                        | 547                          | -218                            | 329 | 158 |  |  |
| Oct/Nov/Dec        | 110                        | 277                          | -268                            | 9   | 91  |  |  |
| Jan/Feb/Mar        | 60                         | 347                          | -101                            | 246 | 94  |  |  |
| Totals             | 280                        | 1171                         | -587                            | 584 | 343 |  |  |

## Club Results 2009-2010 Goal, New, Dropped, Gain/Loss 4 2 0 -2 -4 -6 -8 -10 Jul/Aug/Sep Oct/Nov/Dec Jan/Feb/Mar Goal Actual Dropped Gain Loss C