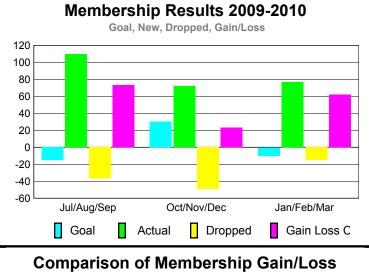

### **MEMBERSHIP Membership** Results <u>Membership</u> 2009-2010 2008-2009 Net Actual Actual Gain/ Gain/ Memb New Dropped Loss of Loss of Month Goal Memb Memb Memb **Memb** Jul/Aug/Sep 127 -228 78 90 306 Oct/Nov/Dec -208 66 220 12 252 Jan/Feb/Mar 39 244 -144 100 111 Totals 232 770 -580 190 453