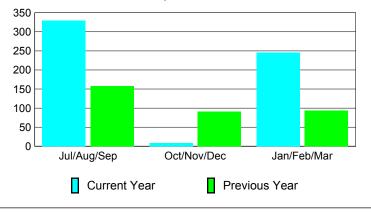

## **Gender Comparison 2009-2010**

Oct/Nov/Dec

Jan/Feb/Mar

300

200

100

-100

-200

Jul/Aug/Sep

Current Year

0

GMT: YOUN-TONG CHUNG Location: REPUBLIC OF KOREA GMT CA: 5

|             |                            | <u>Club</u><br><b>20</b> 0    |                                  | <u>Clubs</u><br>2008-2009 |   |
|-------------|----------------------------|-------------------------------|----------------------------------|---------------------------|---|
| Month       | New<br>Club<br><u>Goal</u> | Actual<br>New<br><u>Clubs</u> | Gain/<br>Loss of<br><u>Clubs</u> |                           |   |
| Jul/Aug/Sep | 1                          | 3                             | 0                                | 3                         | 0 |
| Oct/Nov/Dec | 0                          | 0                             | 0                                | 0                         | 0 |
| Jan/Feb/Mar | 1                          | 1                             | 0                                | 1                         | 1 |
| Totals      | 2                          | 4                             | 0                                | 4                         | 1 |