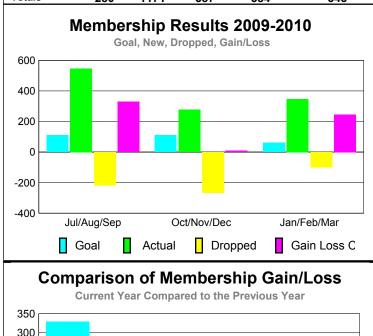

### YTD Status Quo Clubs 2009-2010

| <u> MEMBERSHIP</u> |                            |                              |                                 |     |     |  |  |
|--------------------|----------------------------|------------------------------|---------------------------------|-----|-----|--|--|
|                    |                            | Member<br>200                | <u>Membership</u><br>2008-2009  |     |     |  |  |
| Month              | Net<br>Memb<br><u>Goal</u> | Actual<br>New<br><u>Memb</u> | Gain/<br>Loss of<br><u>Memb</u> |     |     |  |  |
| Jul/Aug/Sep        | 110                        | 547                          | -218                            | 329 | 158 |  |  |
| Oct/Nov/Dec        | 110                        | 277                          | -268                            | 9   | 91  |  |  |
| Jan/Feb/Mar        | 60                         | 347                          | -101                            | 246 | 94  |  |  |
| Totals             | 280                        | 1171                         | -587                            | 584 | 343 |  |  |

## Club Results 2009-2010 Goal, New, Dropped, Gain/Loss 4 2 0 -2 -4 -6 -8 -10 Jul/Aug/Sep Oct/Nov/Dec Jan/Feb/Mar Goal Actual Dropped Gain Loss C