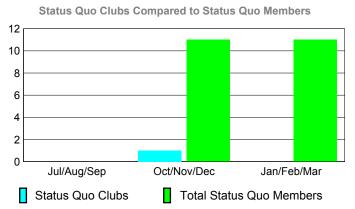

### YTD Status Quo Clubs 2009-2010

Status Quo Clubs Compared to Status Quo Members 6 4 2 0 -2 -4 -6 Jan/Feb/Mar Jul/Aug/Sep Oct/Nov/Dec Status Quo Clubs Total Status Quo Members

| <u>MEMBERSHIP</u> |             |               |                  |                   |             |  |  |  |
|-------------------|-------------|---------------|------------------|-------------------|-------------|--|--|--|
|                   |             | Member        | ts               | <u>Membership</u> |             |  |  |  |
|                   |             | 200           |                  | 2008-2009         |             |  |  |  |
|                   | Net<br>Memb | Actual<br>New | Gain/<br>Loss of |                   |             |  |  |  |
| Month             | Goal        | Memb          | Memb             | Memb              | <u>Memb</u> |  |  |  |
| Jul/Aug/Sep       | 30          | 196           | -230             | -34               | -73         |  |  |  |
| Oct/Nov/Dec       | 40          | 422           | -102             | 320               | 57          |  |  |  |
| Jan/Feb/Mar       | 50          | 208           | -146             | 62                | -57         |  |  |  |
| Totals            | 120         | 826           | -478             | 348               | -73         |  |  |  |

### YTD Status Quo Clubs 2009-2010

Status Quo Clubs Compared to Status Quo Members

6
4
2
0
-2
-4
-6

Jul/Aug/Sep Oct/Nov/Dec Jan/Feb/Mar

Status Quo Clubs

Total Status Quo Members

|             |             | MEM           | BERSH             | ПР               |             |
|-------------|-------------|---------------|-------------------|------------------|-------------|
|             |             | Member        | <u>Membership</u> |                  |             |
|             |             | 200           | 9-2010            |                  | 2008-2009   |
|             | Gain/       |               |                   |                  |             |
|             | Net<br>Memb | Actual<br>New | Actual<br>Dropped | Gain/<br>Loss of | Loss of     |
| Month       | Goal        | Memb          | Memb              | <u>Memb</u>      | <u>Memb</u> |
| Jul/Aug/Sep | 117         | 157           | -99               | 58               | 31          |
| Oct/Nov/Dec | 87          | 143           | -111              | 32               | 59          |
| Jan/Feb/Mar | 41          | 153           | -62               | 91               | 23          |
| Totals      | 245         | 453           | -272              | 181              | 113         |