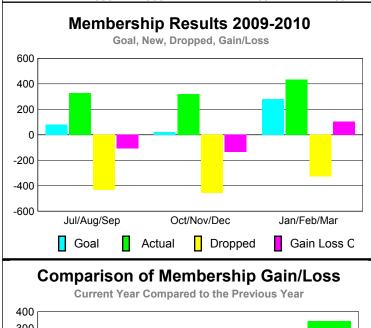

### YTD Status Quo Clubs 2009-2010

| <u> MEMBERSHIP</u> |                            |                              |                                 |     |     |  |  |
|--------------------|----------------------------|------------------------------|---------------------------------|-----|-----|--|--|
|                    |                            | Member<br>200                | <u>Membership</u><br>2008-2009  |     |     |  |  |
| Month              | Net<br>Memb<br><u>Goal</u> | Actual<br>New<br><u>Memb</u> | Gain/<br>Loss of<br><u>Memb</u> |     |     |  |  |
| Jul/Aug/Sep        | 110                        | 547                          | -218                            | 329 | 158 |  |  |
| Oct/Nov/Dec        | 110                        | 277                          | -268                            | 9   | 91  |  |  |
| Jan/Feb/Mar        | 60                         | 347                          | -101                            | 246 | 94  |  |  |
| Totals             | 280                        | 1171                         | -587                            | 584 | 343 |  |  |