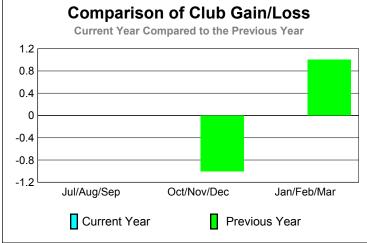

100

-100

-200 -300

Jul/Aug/Sep

Current Year

0

-100

-200

-300

-400

Jul/Aug/Sep

Current Year