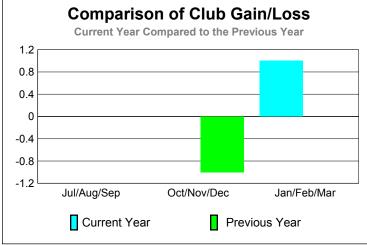

### GMT: YOUN-TONG CHUNG Location: REPUBLIC OF KOREA GMT CA: 5

|             |      | Club   |         | <u>Clubs</u> |              |
|-------------|------|--------|---------|--------------|--------------|
|             |      | 200    |         | 2008-2009    |              |
|             |      |        |         |              |              |
|             | New  | Actual | Actual  | Gain/        | Gain/        |
|             | Club | New    | Dropped | Loss of      | Loss of      |
| Month       | Goal | Clubs  | Clubs   | Clubs        | <u>Clubs</u> |
| Jul/Aug/Sep | 3    | 2      | 0       | 2            | 1            |
| Oct/Nov/Dec | 2    | 2      | 0       | 2            | 1            |
| Jan/Feb/Mar | 3    | 3      | 0       | 3            | 1            |
| Totals      | 8    | 7      | 0       | 7            | 3            |