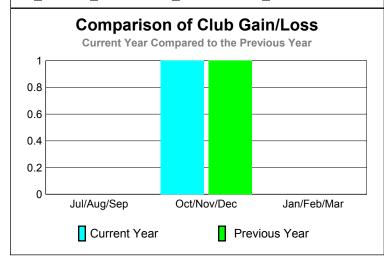

## Club Results 2009-2010 Goal, New, Dropped, Gain/Loss 4 2 0 -2 -4 -6 -8 -10 Jul/Aug/Sep Oct/Nov/Dec Jan/Feb/Mar Goal Actual Dropped Gain Loss C

## Club Results 2009-2010 Goal, New, Dropped, Gain/Loss 1 0.8 0.6 0.4 0.2 0 Jul/Aug/Sep Oct/Nov/Dec Jan/Feb/Mar Goal Actual Dropped Gain Loss C