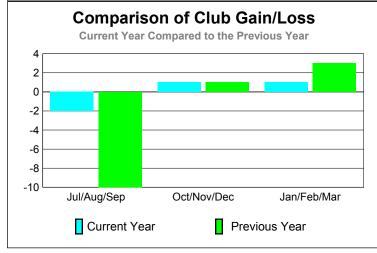

100

-100

-200 -300

Jul/Aug/Sep

Current Year

0

-100

-200

-300

-400

Jul/Aug/Sep

Current Year