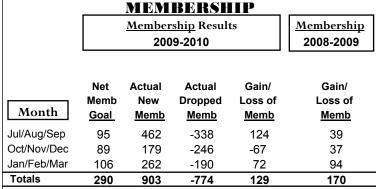

### YTD Status Quo Clubs 2009-2010

| <u> MEMBERSHIP</u> |                            |                              |                                 |     |     |  |  |
|--------------------|----------------------------|------------------------------|---------------------------------|-----|-----|--|--|
|                    |                            | Member<br>200                | <u>Membership</u><br>2008-2009  |     |     |  |  |
| Month              | Net<br>Memb<br><u>Goal</u> | Actual<br>New<br><u>Memb</u> | Gain/<br>Loss of<br><u>Memb</u> |     |     |  |  |
| Jul/Aug/Sep        | 110                        | 547                          | -218                            | 329 | 158 |  |  |
| Oct/Nov/Dec        | 110                        | 277                          | -268                            | 9   | 91  |  |  |
| Jan/Feb/Mar        | 60                         | 347                          | -101                            | 246 | 94  |  |  |
| Totals             | 280                        | 1171                         | -587                            | 584 | 343 |  |  |