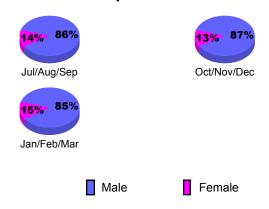

## **Gender Comparison 2009-2010**

Oct/Nov/Dec

Jan/Feb/Mar

### **Gender Comparison 2009-2010**

Oct/Nov/Dec

Jan/Feb/Mar

## **Gender Comparison 2009-2010**

Oct/Nov/Dec

Jan/Feb/Mar

150

100

50

0

Jul/Aug/Sep