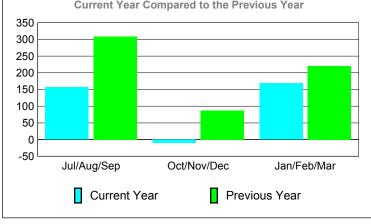

### YTD Status Quo Clubs 2009-2010

|             |                            | MEM                          | BERSH                            | <u>IIP                                   </u> |                                 |
|-------------|----------------------------|------------------------------|----------------------------------|-----------------------------------------------|---------------------------------|
|             |                            | Member<br>200                | <u>Membership</u><br>2008-2009   |                                               |                                 |
| Month       | Net<br>Memb<br><u>Goal</u> | Actual<br>New<br><u>Memb</u> | Actual<br>Dropped<br><u>Memb</u> | Gain/<br>Loss of<br><u>Memb</u>               | Gain/<br>Loss of<br><u>Memb</u> |
| Jul/Aug/Sep | 130                        | 276                          | -119                             | 157                                           | 309                             |
| Oct/Nov/Dec | 100                        | 168                          | -177                             | -9                                            | 87                              |
| Jan/Feb/Mar | 140                        | 219                          | 169                              | 220                                           |                                 |
| Totals      | 370                        | 663                          | -346                             | 317                                           | 616                             |