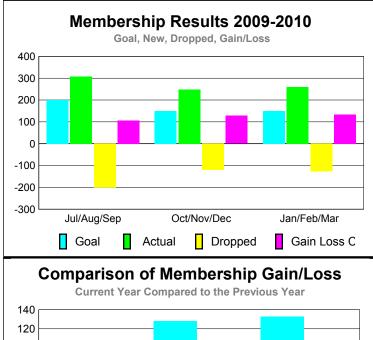

### **MEMBERSHIP Membership** Results <u>Membership</u> 2009-2010 2008-2009 Net Actual Actual Gain/ Gain/ Memb New Dropped Loss of Loss of Month Goal Memb Memb Memb **Memb** Jul/Aug/Sep 200 308 -201 107 64 Oct/Nov/Dec 150 248 -120 128 23 Jan/Feb/Mar 150 259 -126 61 133 Totals 500 -447 368 148 815