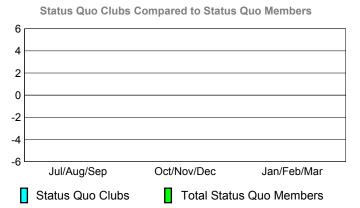

### YTD Status Quo Clubs 2009-2010

Status Quo Clubs Compared to Status Quo Members 6 4 2 0 -2 -4 -6 Jan/Feb/Mar Jul/Aug/Sep Oct/Nov/Dec Status Quo Clubs Total Status Quo Members

| <u>MEMBERSHIP</u> |             |               |                  |                   |             |  |  |  |
|-------------------|-------------|---------------|------------------|-------------------|-------------|--|--|--|
|                   |             | Member        | ts               | <u>Membership</u> |             |  |  |  |
|                   |             | 200           |                  | 2008-2009         |             |  |  |  |
|                   | Net<br>Memb | Actual<br>New | Gain/<br>Loss of |                   |             |  |  |  |
| Month             | Goal        | Memb          | Memb             | Memb              | <u>Memb</u> |  |  |  |
| Jul/Aug/Sep       | 30          | 196           | -230             | -34               | -73         |  |  |  |
| Oct/Nov/Dec       | 40          | 422           | -102             | 320               | 57          |  |  |  |
| Jan/Feb/Mar       | 50          | 208           | -146             | 62                | -57         |  |  |  |
| Totals            | 120         | 826           | -478             | 348               | -73         |  |  |  |

### YTD Status Quo Clubs 2009-2010

Status Quo Clubs Compared to Status Quo Members

6
4
2
0
-2
-4
-6

Jul/Aug/Sep Oct/Nov/Dec Jan/Feb/Mar

Status Quo Clubs

Total Status Quo Members

|             |             | MEM           | BERSH             | ПР               |             |
|-------------|-------------|---------------|-------------------|------------------|-------------|
|             |             | Member        | <u>Membership</u> |                  |             |
|             |             | 200           | 9-2010            |                  | 2008-2009   |
|             | Gain/       |               |                   |                  |             |
|             | Net<br>Memb | Actual<br>New | Actual<br>Dropped | Gain/<br>Loss of | Loss of     |
| Month       | Goal        | Memb          | Memb              | <u>Memb</u>      | <u>Memb</u> |
| Jul/Aug/Sep | 117         | 157           | -99               | 58               | 31          |
| Oct/Nov/Dec | 87          | 143           | -111              | 32               | 59          |
| Jan/Feb/Mar | 41          | 153           | -62               | 91               | 23          |
| Totals      | 245         | 453           | -272              | 181              | 113         |