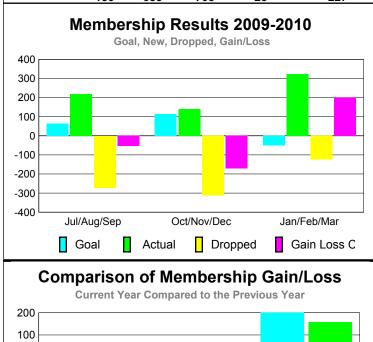

### YTD Status Quo Clubs 2009-2010

| <u> MEMBERSHIP</u> |                            |                              |                                 |     |     |  |  |
|--------------------|----------------------------|------------------------------|---------------------------------|-----|-----|--|--|
|                    |                            | Member<br>200                | <u>Membership</u><br>2008-2009  |     |     |  |  |
| Month              | Net<br>Memb<br><u>Goal</u> | Actual<br>New<br><u>Memb</u> | Gain/<br>Loss of<br><u>Memb</u> |     |     |  |  |
| Jul/Aug/Sep        | 110                        | 547                          | -218                            | 329 | 158 |  |  |
| Oct/Nov/Dec        | 110                        | 277                          | -268                            | 9   | 91  |  |  |
| Jan/Feb/Mar        | 60                         | 347                          | -101                            | 246 | 94  |  |  |
| Totals             | 280                        | 1171                         | -587                            | 584 | 343 |  |  |