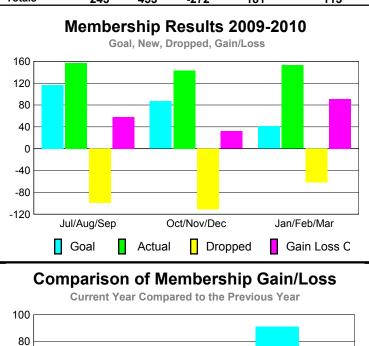

### YTD Status Quo Clubs 2009-2010

Status Quo Clubs Compared to Status Quo Members

6
4
2
0
-2
-4
-6

Jul/Aug/Sep Oct/Nov/Dec Jan/Feb/Mar

Status Quo Clubs

Total Status Quo Members

|             |             | MEM           | BERSH             | ПР               |             |
|-------------|-------------|---------------|-------------------|------------------|-------------|
|             |             | Member        | <u>Membership</u> |                  |             |
|             |             | 200           | 9-2010            |                  | 2008-2009   |
|             | Gain/       |               |                   |                  |             |
|             | Net<br>Memb | Actual<br>New | Actual<br>Dropped | Gain/<br>Loss of | Loss of     |
| Month       | Goal        | Memb          | Memb              | <u>Memb</u>      | <u>Memb</u> |
| Jul/Aug/Sep | 117         | 157           | -99               | 58               | 31          |
| Oct/Nov/Dec | 87          | 143           | -111              | 32               | 59          |
| Jan/Feb/Mar | 41          | 153           | -62               | 91               | 23          |
| Totals      | 245         | 453           | -272              | 181              | 113         |