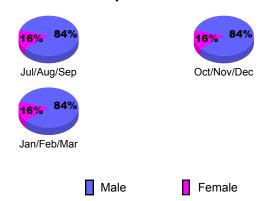

200                   | <u>Membership</u><br>2008-2009  |     |    |  |  |
|-------------|---------------------|------------------------------|---------------------------------|-----|----|--|--|
| Month       | Net<br>Memb<br>Goal | Actual<br>New<br><u>Memb</u> | Gain/<br>Loss of<br><u>Memb</u> |     |    |  |  |
| Jul/Aug/Sep | 0                   | 66                           | -65                             | 1   | -6 |  |  |
| Oct/Nov/Dec | 42                  | 109                          | -42                             | 67  | 72 |  |  |
| Jan/Feb/Mar | 61                  | 55                           | -23                             | 32  | 31 |  |  |
| Totals      | 103                 | 230                          | -130                            | 100 | 97 |  |  |







0

-40

-80 -120

Jul/Aug/Sep

Current Year



### GMT: YOUN-TONG CHUNG Location: REPUBLIC OF KOREA GMT CA: 5







### YTD Status Quo Clubs 2009-2010







## **Gender Comparison 2009-2010**

Oct/Nov/Dec

Jan/Feb/Mar



300

200

100

-100

-200

Jul/Aug/Sep

Current Year

0



GMT: YOUN-TONG CHUNG Location: REPUBLIC OF KOREA GMT CA: 5

|             |                            | <u>Club</u><br><b>20</b> 0    |                                  | <u>Clubs</u><br>2008-2009 |   |
|-------------|----------------------------|-------------------------------|----------------------------------|---------------------------|---|
| Month       | New<br>Club<br><u>Goal</u> | Actual<br>New<br><u>Clubs</u> | Gain/<br>Loss of<br><u>Clubs</u> |                           |   |
| Jul/Aug/Sep | 1