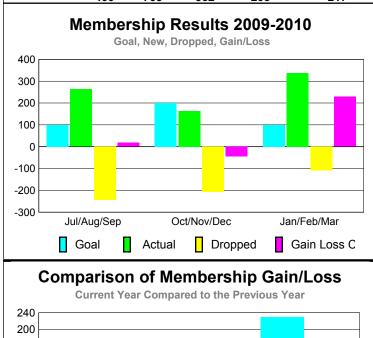

## Club Results 2009-2010 Goal, New, Dropped, Gain/Loss 4 2 0 -2 -4 -6 -8 -10 Jul/Aug/Sep Oct/Nov/Dec Jan/Feb/Mar Goal Actual Dropped Gain Loss C

### YTD Status Quo Clubs 2009-2010

| <u> MEMBERSHIP</u> |                            |                              |                                 |     |     |  |  |
|--------------------|----------------------------|------------------------------|---------------------------------|-----|-----|--|--|
|                    |                            | Member<br>200                | <u>Membership</u><br>2008-2009  |     |     |  |  |
| Month              | Net<br>Memb<br><u>Goal</u> | Actual<br>New<br><u>Memb</u> | Gain/<br>Loss of<br><u>Memb</u> |     |     |  |  |
| Jul/Aug/Sep        | 110                        | 547                          | -218                            | 329 | 158 |  |  |
| Oct/Nov/Dec        | 110                        | 277                          | -268                            | 9   | 91  |  |  |
| Jan/Feb/Mar        | 60                         | 347                          | -101                            | 246 | 94  |  |  |
| Totals             | 280                        | 1171                         | -587                            | 584 | 343 |  |  |