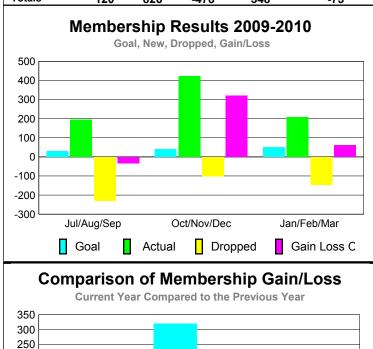

### YTD Status Quo Clubs 2009-2010

Status Quo Clubs Compared to Status Quo Members 6 4 2 0 -2 -4 -6 Jan/Feb/Mar Jul/Aug/Sep Oct/Nov/Dec Status Quo Clubs Total Status Quo Members

| <u>MEMBERSHIP</u> |             |               |                  |                   |             |  |  |  |
|-------------------|-------------|---------------|------------------|-------------------|-------------|--|--|--|
|                   |             | Member        | ts               | <u>Membership</u> |             |  |  |  |
|                   |             | 200           |                  | 2008-2009         |             |  |  |  |
|                   | Net<br>Memb | Actual<br>New | Gain/<br>Loss of |                   |             |  |  |  |
| Month             | Goal        | Memb          | Memb             | Memb              | <u>Memb</u> |  |  |  |
| Jul/Aug/Sep       | 30          | 196           | -230             | -34               | -73         |  |  |  |
| Oct/Nov/Dec       | 40          | 422           | -102             | 320               | 57          |  |  |  |
| Jan/Feb/Mar       | 50          | 208           | -146             | 62                | -57         |  |  |  |
| Totals            | 120         | 826           | -478             | 348               | -73         |  |  |  |