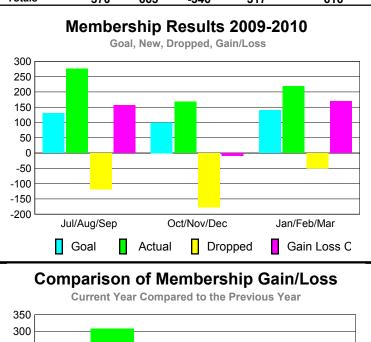

### YTD Status Quo Clubs 2009-2010

|             |                            | MEM                          | BERSH                            | <u>IIP                                   </u> |                                 |
|-------------|----------------------------|------------------------------|----------------------------------|-----------------------------------------------|---------------------------------|
|             |                            | Member<br>200                | <u>Membership</u><br>2008-2009   |                                               |                                 |
| Month       | Net<br>Memb<br><u>Goal</u> | Actual<br>New<br><u>Memb</u> | Actual<br>Dropped<br><u>Memb</u> | Gain/<br>Loss of<br><u>Memb</u>               | Gain/<br>Loss of<br><u>Memb</u> |
| Jul/Aug/Sep | 130                        | 276                          | -119                             | 157                                           | 309                             |
| Oct/Nov/Dec | 100                        | 168                          | -177                             | -9                                            | 87                              |
| Jan/Feb/Mar | 140                        | 219                          | 169                              | 220                                           |                                 |
| Totals      | 370                        | 663                          | -346                             | 317                                           | 616                             |